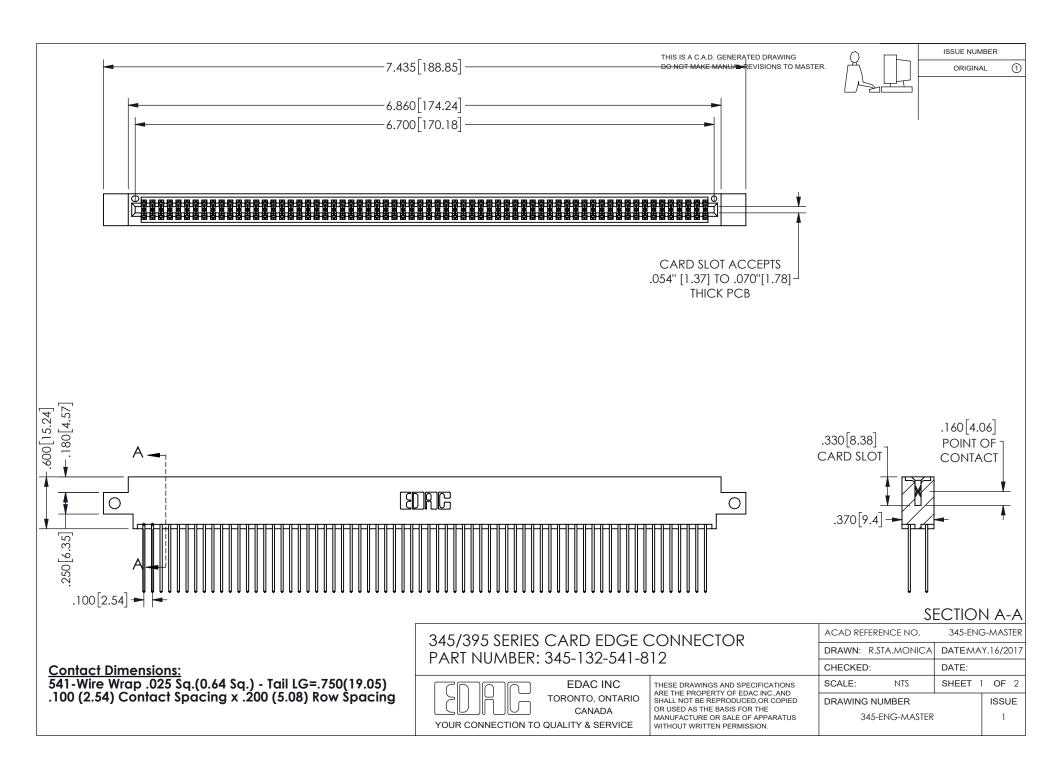

## 345/395 SERIES CARD EDGE CONNECTOR CONTACT CODE 555,556,558,559,560 DIMENSIONS

YOUR CONNECTION TO QUALITY & SERVICE

**EDAC INC** TORONTO, ONTARIO CANADA

THESE DRAWINGS AND SPECIFICATIONS ARE THE PROPERTY OF EDAC INC.,AND SHALL NOT BE REPRODUCED, OR COPIED OR USED AS THE BASIS FOR THE MANUFACTURE OR SALE OF APPARATUS WITHOUT WRITTEN PERMISSION.

ORIGINAL 1

ISSUE NUMBER

**Contact Code 558** 

Contact Code 559

Contact Code 560

- INSULATOR MATERIAL: THERMOPLASTIC POLYESTER, UL 94V-0 DAP MATERIAL AVAILABLE UPON REQUEST

CONTACT MATERIAL; COPPER ALLOY CONTACT PLATING: GOLD ON THE MATING AREA, TIN PLATING ON THE CONTACT TAILS, NICKEL UNDERPLATE