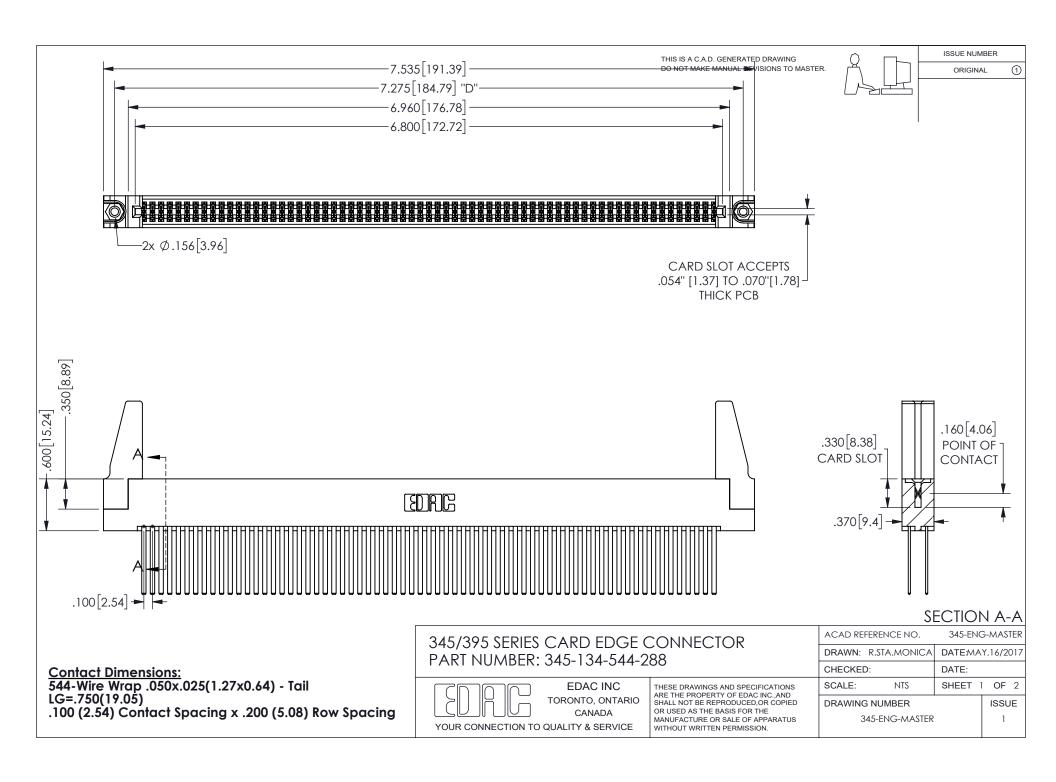

ISSUE NUMBER ORIGINAL

1

**Contact Code 558** 

Contact Code 559

Contact Code 560

INSULATOR MATERIAL: THERMOPLASTIC POLYESTER, UL 94V-0 DAP MATERIAL AVAILABLE UPON REQUEST

CONTACT MATERIAL; COPPER ALLOY

CONTACT PLATING: GOLD ON THE MATING AREA, TIN PLATING ON THE CONTACT TAILS, NICKEL UNDERPLATE

## 345/395 SERIES CARD EDGE CONNECTOR CONTACT CODE 555,556,558,559,560 DIMENSIONS

YOUR CONNECTION TO QUALITY & SERVICE

**EDAC INC** TORONTO, ONTARIO CANADA

THESE DRAWINGS AND SPECIFICATIONS ARE THE PROPERTY OF EDAC INC.,AND SHALL NOT BE REPRODUCED, OR COPIED OR USED AS THE BASIS FOR THE MANUFACTURE OR SALE OF APPARATUS WITHOUT WRITTEN PERMISSION.

| ACAD REFERENCE NO.  | 345-ENG-MASTER   |
|---------------------|------------------|
| DRAWN: R.STA.MONICA | DATE:MAY.16/2017 |
| CHECKED:            | DATE:            |
| SCALE: 1:1          | SHEET 2 OF 2     |
| DRAWING NUMBER      | ISSUE            |
| 345-ENG-MASTER      | 1                |