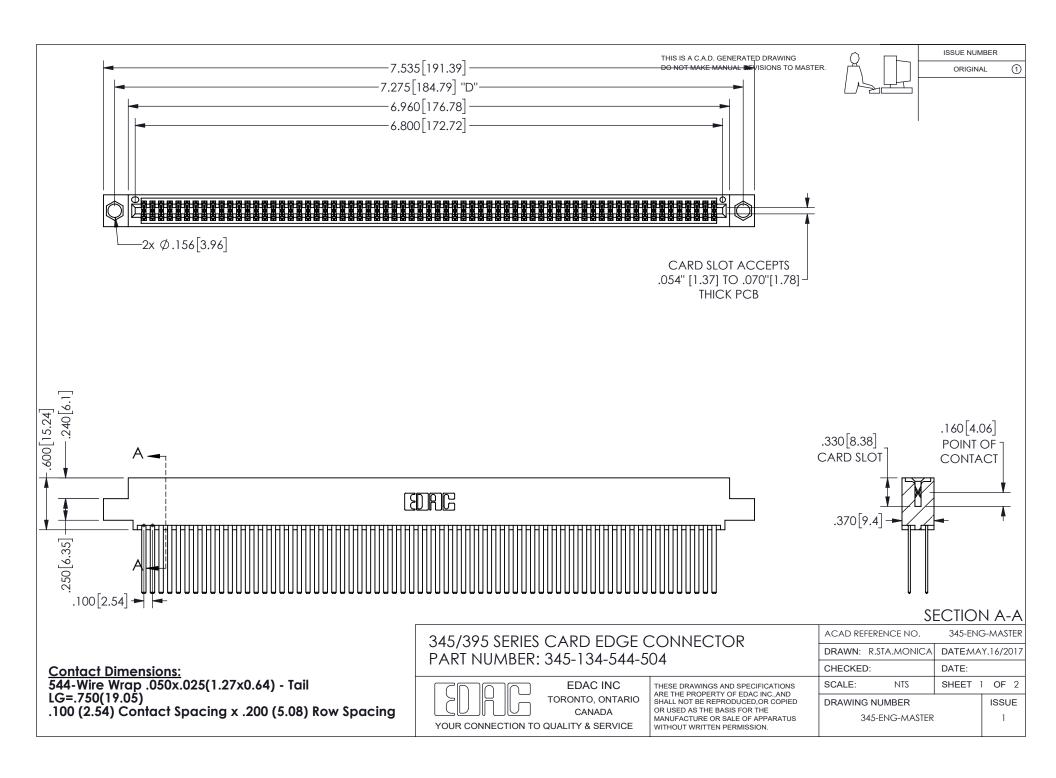

ISSUE NUMBER ORIGINAL

1

**Contact Code 558** 

Contact Code 559

Contact Code 560

INSULATOR MATERIAL: THERMOPLASTIC POLYESTER, UL 94V-0 DAP MATERIAL AVAILABLE UPON REQUEST

CONTACT MATERIAL; COPPER ALLOY

CONTACT PLATING: GOLD ON THE MATING AREA, TIN PLATING ON THE CONTACT TAILS, NICKEL UNDERPLATE

## 345/395 SERIES CARD EDGE CONNECTOR CONTACT CODE 555,556,558,559,560 DIMENSIONS

YOUR CONNECTION TO QUALITY & SERVICE

**EDAC INC** TORONTO, ONTARIO CANADA

THESE DRAWINGS AND SPECIFICATIONS ARE THE PROPERTY OF EDAC INC.,AND SHALL NOT BE REPRODUCED, OR COPIED OR USED AS THE BASIS FOR THE MANUFACTURE OR SALE OF APPARATUS WITHOUT WRITTEN PERMISSION.

| ACAD REFERENCE NO.  | 345-ENG-MASTER   |
|---------------------|------------------|
| DRAWN: R.STA.MONICA | DATE:MAY.16/2017 |
| CHECKED:            | DATE:            |
| SCALE: 1:1          | SHEET 2 OF 2     |
| DRAWING NUMBER      | ISSUE            |
| 345-ENG-MASTER      | 1                |