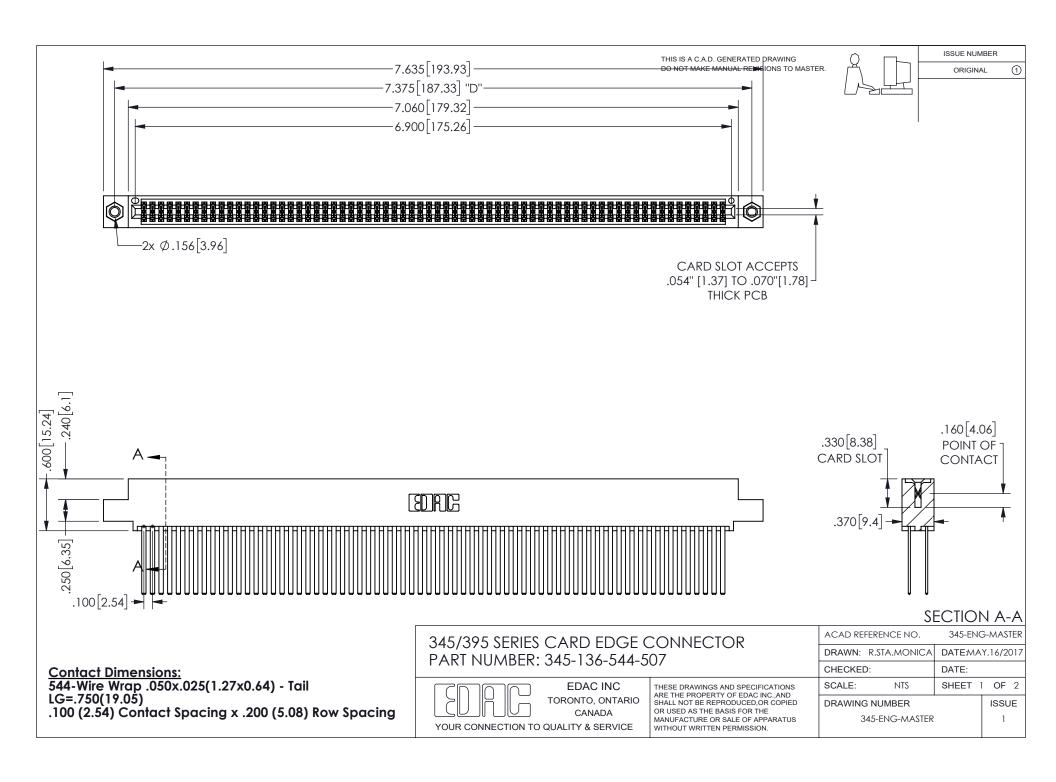

## 345/395 SERIES CARD EDGE CONNECTOR CONTACT CODE 555,556,558,559,560 DIMENSIONS

YOUR CONNECTION TO QUALITY & SERVICE

**EDAC INC** TORONTO, ONTARIO CANADA

THESE DRAWINGS AND SPECIFICATIONS ARE THE PROPERTY OF EDAC INC.,AND SHALL NOT BE REPRODUCED, OR COPIED OR USED AS THE BASIS FOR THE MANUFACTURE OR SALE OF APPARATUS WITHOUT WRITTEN PERMISSION.

| ACAD REFERENCE NO.  | 345-ENG-MASTER   |
|---------------------|------------------|
| DRAWN: R.STA.MONICA | DATE:MAY.16/2017 |
| CHECKED:            | DATE:            |
| SCALE: 1:1          | SHEET 2 OF 2     |
| DRAWING NUMBER      | ISSUE            |
| 345-ENG-MASTER      | 1                |