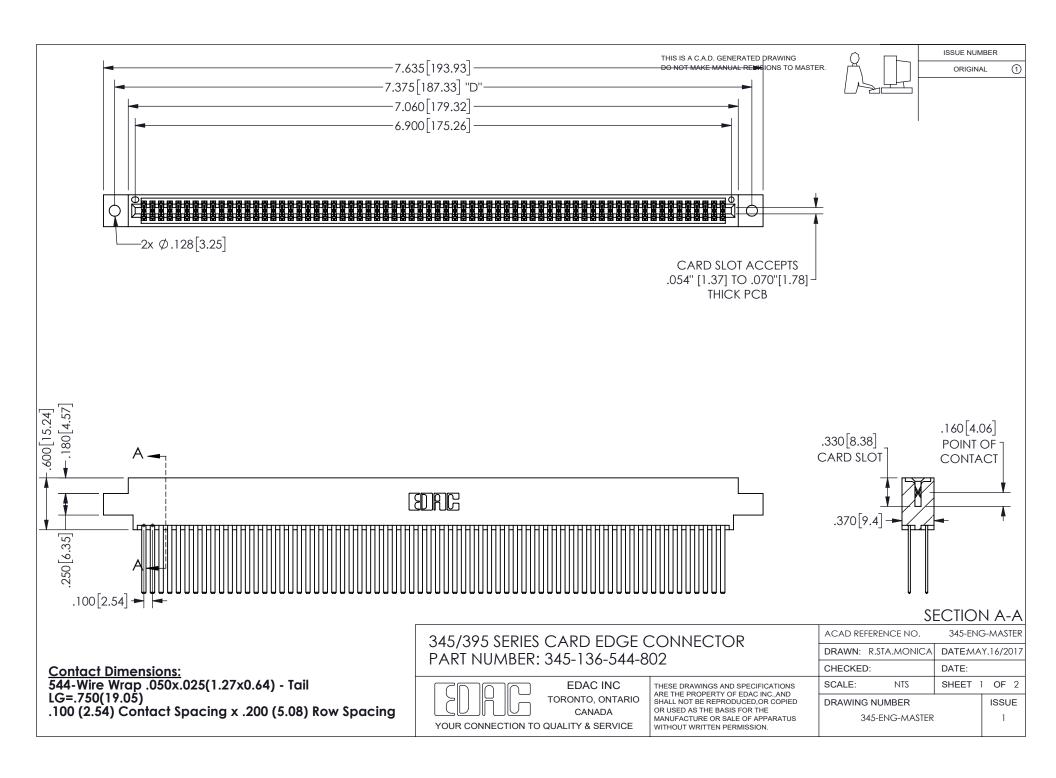

## 345/395 SERIES CARD EDGE CONNECTOR CONTACT CODE 555,556,558,559,560 DIMENSIONS

YOUR CONNECTION TO QUALITY & SERVICE

**EDAC INC** TORONTO, ONTARIO CANADA

THESE DRAWINGS AND SPECIFICATIONS ARE THE PROPERTY OF EDAC INC.,AND SHALL NOT BE REPRODUCED, OR COPIED OR USED AS THE BASIS FOR THE MANUFACTURE OR SALE OF APPARATUS WITHOUT WRITTEN PERMISSION.

| ACAD REFERENCE NO.  | 345-ENG-MASTER   |
|---------------------|------------------|
| DRAWN: R.STA.MONICA | DATE:MAY.16/2017 |
| CHECKED:            | DATE:            |
| SCALE: 1:1          | SHEET 2 OF 2     |
| DRAWING NUMBER      | ISSUE            |
| 345-ENG-MASTER      | 1                |