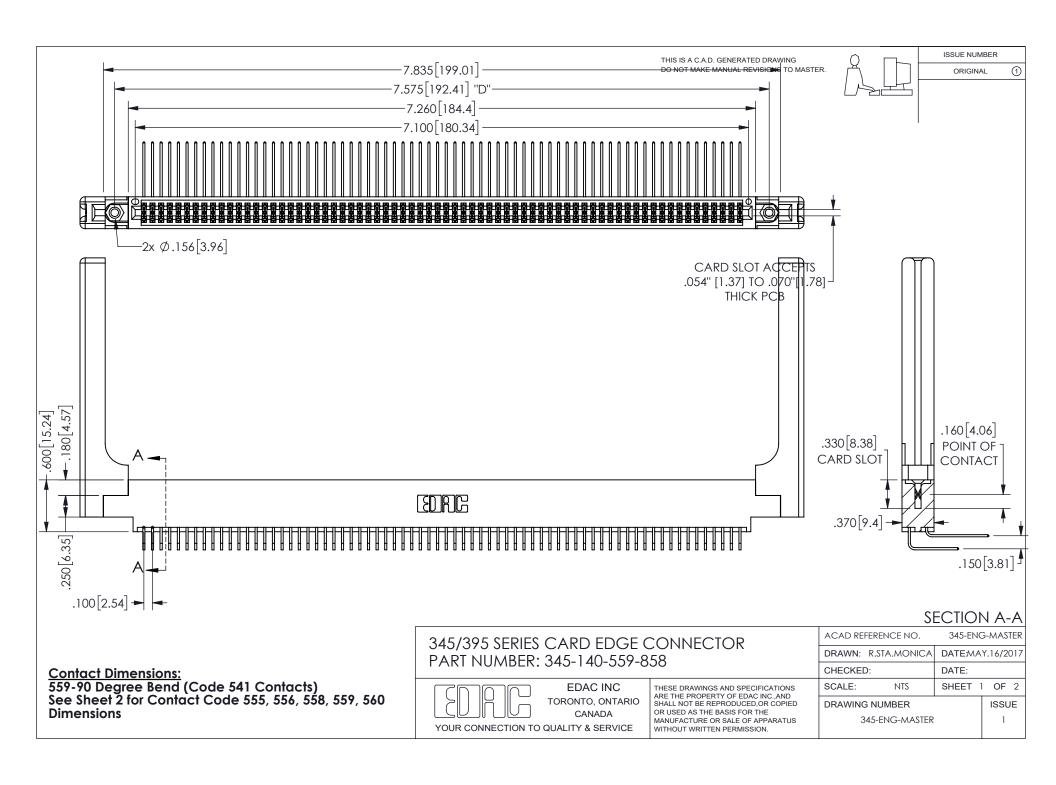

ISSUE NUMBER ORIGINAL

1

**Contact Code 558** 

Contact Code 559

Contact Code 560

INSULATOR MATERIAL: THERMOPLASTIC POLYESTER, UL 94V-0 DAP MATERIAL AVAILABLE UPON REQUEST

CONTACT MATERIAL; COPPER ALLOY

CONTACT PLATING: GOLD ON THE MATING AREA, TIN PLATING ON THE CONTACT TAILS, NICKEL UNDERPLATE

## 345/395 SERIES CARD EDGE CONNECTOR CONTACT CODE 555,556,558,559,560 DIMENSIONS

YOUR CONNECTION TO QUALITY & SERVICE

**EDAC INC** TORONTO, ONTARIO CANADA

THESE DRAWINGS AND SPECIFICATIONS ARE THE PROPERTY OF EDAC INC.,AND SHALL NOT BE REPRODUCED, OR COPIED OR USED AS THE BASIS FOR THE MANUFACTURE OR SALE OF APPARATUS WITHOUT WRITTEN PERMISSION.

| ACAD REFERENCE NO.  | 345-ENG-MASTER   |
|---------------------|------------------|
| DRAWN: R.STA.MONICA | DATE:MAY.16/2017 |
| CHECKED:            | DATE:            |
| SCALE: 1:1          | SHEET 2 OF 2     |
| DRAWING NUMBER      | ISSUE            |
| 345-ENG-MASTER      | 1                |