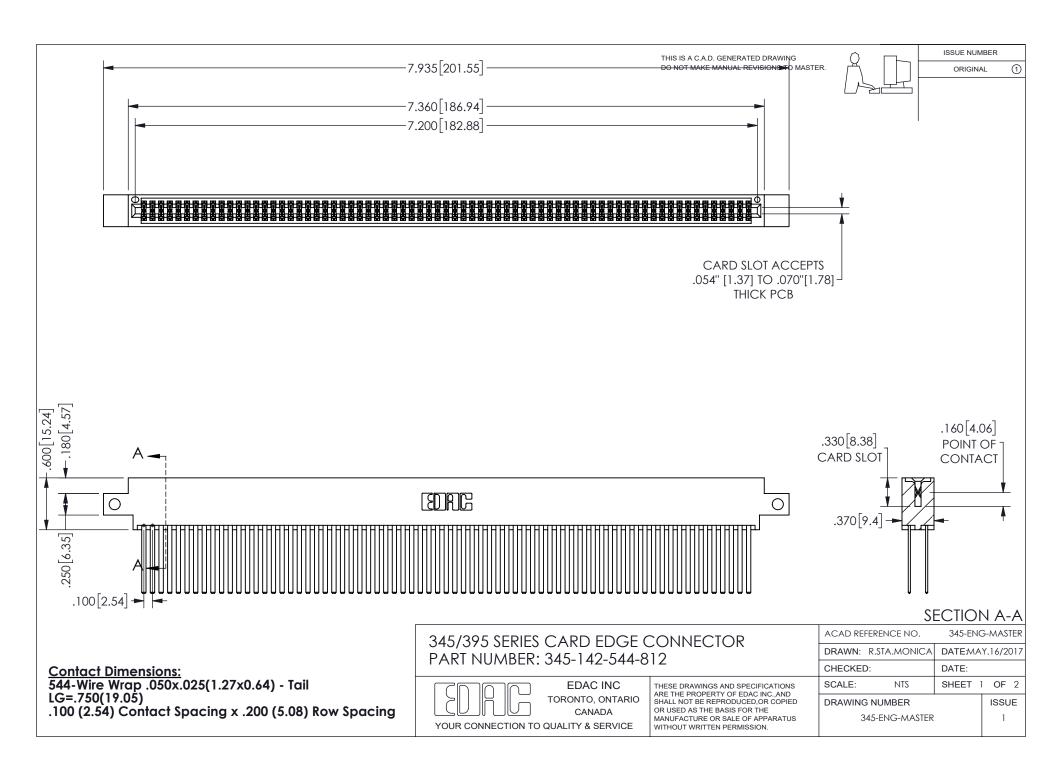

ISSUE NUMBER ORIGINAL

1









**Contact Code 558** 

Contact Code 559

Contact Code 560

INSULATOR MATERIAL: THERMOPLASTIC POLYESTER, UL 94V-0 DAP MATERIAL AVAILABLE UPON REQUEST

CONTACT MATERIAL; COPPER ALLOY

CONTACT PLATING: GOLD ON THE MATING AREA, TIN PLATING ON THE CONTACT TAILS, NICKEL UNDERPLATE

## 345/395 SERIES CARD EDGE CONNECTOR CONTACT CODE 555,556,558,559,560 DIMENSIONS

YOUR CONNECTION TO QUALITY & SERVICE

**EDAC INC** TORONTO, ONTARIO CANADA

THESE DRAWINGS AND SPECIFICATIONS ARE THE PROPERTY OF EDAC INC.,AND SHALL NOT BE REPRODUCED, OR COPIED OR USED AS THE BASIS FOR THE MANUFACTURE OR SALE OF APPARATUS WITHOUT WRITTEN PERMISSION.

| ACAD REFERENCE NO.  | 345-ENG-MASTER   |
|---------------------|------------------|
| DRAWN: R.STA.MONICA | DATE:MAY.16/2017 |
| C