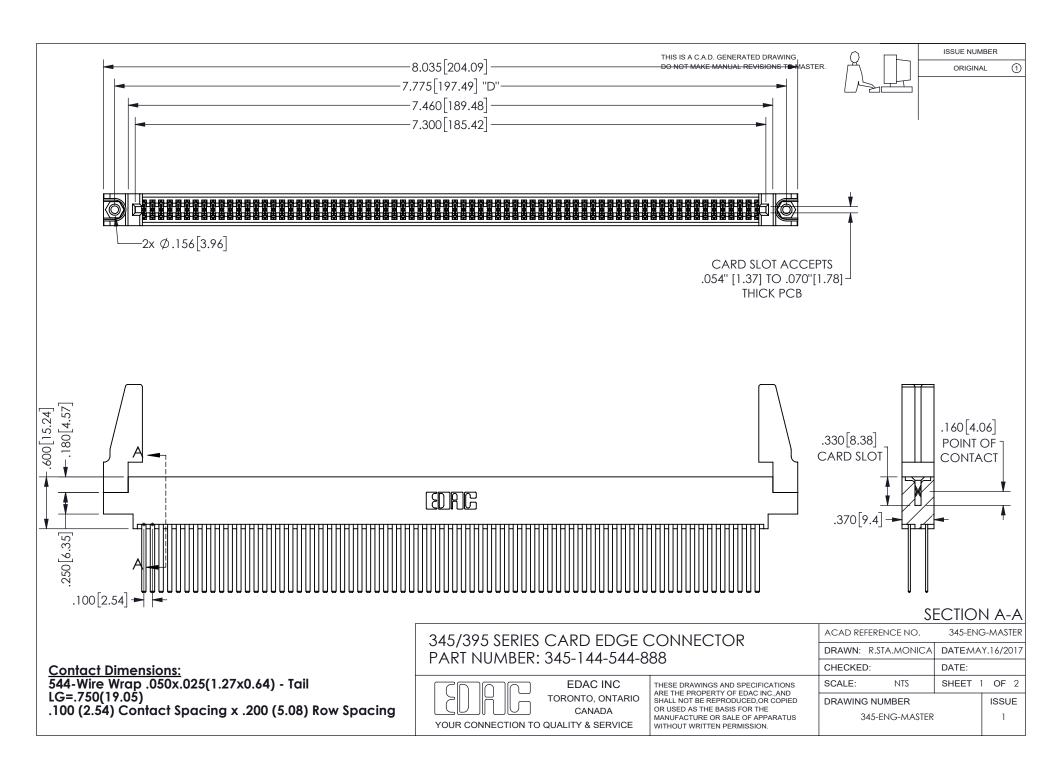

ISSUE NUMBER ORIGINAL

1

**Contact Code 558** 

Contact Code 559

Contact Code 560

INSULATOR MATERIAL: THERMOPLASTIC POLYESTER, UL 94V-0

DAP MATERIAL AVAILABLE UPON REQUEST

CONTACT MATERIAL; COPPER ALLOY

CONTACT PLATING: GOLD ON THE MATING AREA, TIN PLATING ON THE CONTACT TAILS, NICKEL UNDERPLATE

## 345/395 SERIES CARD EDGE CONNECTOR CONTACT CODE 555,556,558,559,560 DIMENSIONS

YOUR CONNECTION TO QUALITY & SERVICE

**EDAC INC** TORONTO, ONTARIO CANADA

THESE DRAWINGS AND SPECIFICATIONS ARE THE PROPERTY OF EDAC INC.,AND SHALL NOT BE REPRODUCED, OR COPIED OR USED AS THE BASIS FOR THE MANUFACTURE OR SALE OF APPARATUS WITHOUT WRITTEN PERMISSION.