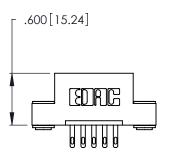

THIS IS A C.A.D. GENERATED DRAWING DO NOT MAKE MANUAL REVISIONS TO MASTER.

1

| 346/396 SERIES CARD EDGE CONNECTOR |
|------------------------------------|
| PART NUMBER: 346-005-500-103       |

**EDAC INC** TORONTO, ONTARIO CANADA

346/396 SERIES CARD EDGE CONNECTOR CONTACT CODE 555,556,558,559,560 DIMENSIONS

YOUR CONNECTION TO QUALITY & SERVICE

**EDAC INC** TORONTO, ONTARIO CANADA

THESE DRAWINGS AND SPECIFICATIONS ARE THE PROPERTY OF EDAC INC.,AND SHALL NOT BE REPRODUCED, OR COPIED OR USED AS THE BASIS FOR THE MANUFACTURE OR SALE OF APPARATUS WITHOUT WRITTEN PERMISSION.