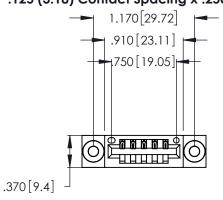

Contact Dimensions: 500-Wire Hole .050x.025 (1.27x0.64) - Tail LG. =.260 (6.60) .125 (3.18) Contact Spacing x .250 (6.35) Row Spacing

- INSULATOR MATERIAL: THERMOPLASTIC POLYESTER, UL 94V-0 CONTACT MATERIAL; COPPER, NICKEL, TIN ALLOY CA-725
- CONTACT PLATING: GOLD ON THE MATING AREA, TIN-LEAD ON THE CONTACT TAILS, NICKEL UNDERPLATE

THIS IS A C.A.D. GENERATED DRAWING DO NOT MAKE MANUAL REVISIONS TO MASTER.

1

| 346/396 SERIES CARD EDGE CONNECTOR |
|------------------------------------|
| PART NUMBER: 346-005-500-103       |

**EDAC INC** TORONTO, ONTARIO CANADA