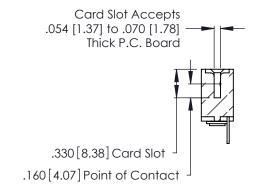

**Contact Code 560** 

INSULATOR MATERIAL: THERMOPLASTIC POLYESTER, UL 94V-0 CONTACT MATERIAL; COPPER, NICKEL, TIN ALLOY CA-725 CONTACT PLATING: GOLD ON THE MATING AREA, TIN-LEAD ON THE CONTACT TAILS, NICKEL UNDERPLATE

346/396 SERIES CARD EDGE CONNECTOR CONTACT CODE 555,556,558,559,560 DIMENSIONS

YOUR CONNECTION TO QUALITY & SERVICE

**EDAC INC** TORONTO, ONTARIO CANADA

THESE DRAWINGS AND SPECIFICATIONS ARE THE PROPERTY OF EDAC INC.,AND SHALL NOT BE REPRODUCED, OR COPIED OR USED AS THE BASIS FOR THE MANUFACTURE OR SALE OF APPARATUS WITHOUT WRITTEN PERMISSION.