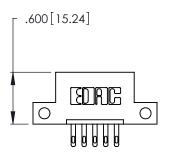

THIS IS A C.A.D. GENERATED DRAWING DO NOT MAKE MANUAL REVISIONS TO MASTER.

|  | ISSUE NUMBER |
|--|--------------|
|  | ORIGINAL     |
|  |              |

1

| 346/396 SERIES CARD EDGE CONNECTOR |
|------------------------------------|
| PART NUMBER: 346-005-500-112       |