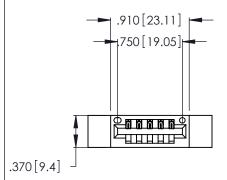

THIS IS A C.A.D. GENERATED DRAWING DO NOT MAKE MANUAL REVISIONS TO MASTER.

|  | ISSUE NUMBER |
|--|--------------|
|  | ORIGINAL     |
|  |              |

1

| 346/396 SERIES CARD EDGE CONNECTOR |
|------------------------------------|
| PART NUMBER: 346-005-500-112       |

Contact Dimensions: 500-Wire Hole .050x.025 (1.27x0.64) - Tail LG. =.260 (6.60) .125 (3.18) Contact Spacing x .250 (6.35) Row Spacing

- INSULATOR MATERIAL: THERMOPLASTIC POLYESTER, UL 94V-0 CONTACT MATERIAL; COPPER, NICKEL, TIN ALLOY CA-725
- CONTACT PLATING: GOLD ON THE MATING AREA, TIN-LEAD ON THE CONTACT TAILS, NICKEL UNDERPLATE