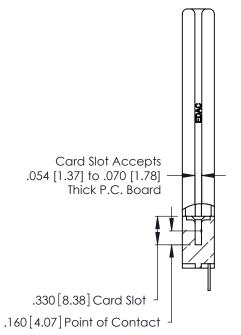

THIS IS A C.A.D. GENERATED DRAWING DO NOT MAKE MANUAL REVISIONS TO MASTER.

ISSUE NUMBER

ORIGINAL

1

**Contact Code 555** 

Contact Code 556

**Contact Code 558** 

**Contact Code 559** 

Contact Code 560

INSULATOR MATERIAL: THERMOPLASTIC POLYESTER, UL 94V-0 CONTACT MATERIAL; COPPER, NICKEL, TIN ALLOY CA-725 CONTACT PLATING: GOLD ON THE MATING AREA, TIN-LEAD ON THE CONTACT TAILS, NICKEL UNDERPLATE

346/396 SERIES CARD EDGE CONNECTOR CONTACT CODE 555,556,558,559,560 DIMENSIONS

YOUR CONNECTION TO QUALITY & SERVICE

**EDAC INC** TORONTO, ONTARIO CANADA

THESE DRAWINGS AND SPECIFICATIONS ARE THE PROPERTY OF EDAC INC.,AND SHALL NOT BE REPRODUCED, OR COPIED OR USED AS THE BASIS FOR THE MANUFACTURE OR SALE OF APPARATUS WITHOUT WRITTEN PERMISSION.