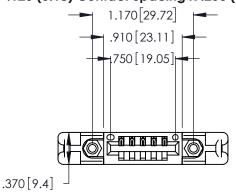

Contact Dimensions: 500-Wire Hole .050x.025 (1.27x0.64) - Tail LG. =.260 (6.60) .125 (3.18) Contact Spacing x .250 (6.35) Row Spacing

- INSULATOR MATERIAL: THERMOPLASTIC POLYESTER, UL 94V-0 CONTACT MATERIAL; COPPER, NICKEL, TIN\_ALLOY CA-725
- CONTACT PLATING: GOLD ON THE MATING AREA, TIN-LEAD ON THE CONTACT TAILS, NICKEL UNDERPLATE

THIS IS A C.A.D. GENERATED DRAWING DO NOT MAKE MANUAL REVISIONS TO MASTER.

ISSUE NUMBER ORIGINAL 1

346/396 SERIES CARD EDGE CONNECTOR PART NUMBER: 346-005-500-158

**EDAC INC** TORONTO, ONTARIO CANADA

THESE DRAWINGS AND SPECIFICATIONS ARE THE PROPERTY OF EDAC INC., AND SHALL NOT BE REPRODUCED, OR COPIED OR USED AS THE BASIS FOR THE MANUFACTURE OR SALE OF APPARATUS WITHOUT WRITTEN PERMISSION.

| ACAD REFERENCE NO. |       | 346-ENG-MASTER   |      |
|--------------------|-------|------------------|------|
| DRAWN:             | J.LEE | DATE: APR. 22/09 |      |
| CHECKED:           |       | DATE:            |      |
| SCALE:             | N.T.S | SHEET            | OF 2 |
| DRAWING NUMBER     |       | ISSUE            |      |
| 346-ENG-MASTER     |       |                  | 1    |
|                    |       |                  |      |