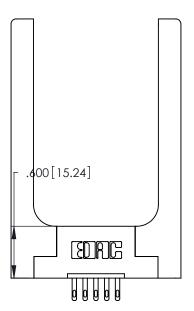

THIS IS A C.A.D. GENERATED DRAWING DO NOT MAKE MANUAL REVISIONS TO MASTER.

ISSUE NUMBER

ORIGINAL

1

**Contact Code 555** 

Contact Code 556

**Contact Code 558** 

**Contact Code 559** 

Contact Code 560

INSULATOR MATERIAL: THERMOPLASTIC POLYESTER, UL 94V-0 CONTACT MATERIAL; COPPER, NICKEL, TIN ALLOY CA-725 CONTACT PLATING: GOLD ON THE MATING AREA, TIN-LEAD ON THE CONTACT TAILS, NICKEL UNDERPLATE

346/396 SERIES CARD EDGE CONNECTOR CONTACT CODE 555,556,558,559,560 DIMENSIONS

YOUR CONNECTION TO QUALITY & SERVICE

**EDAC INC** TORONTO, ONTARIO CANADA

THESE DRAWINGS AND SPECIFICATIONS ARE THE PROPERTY OF EDAC INC.,AND SHALL NOT BE REPRODUCED, OR COPIED OR USED AS THE BASIS FOR THE MANUFACTURE OR SALE OF APPARATUS WITHOUT WRITTEN PERMISSION.