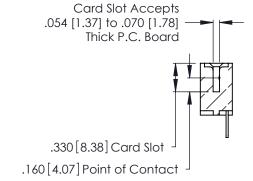

THIS IS A C.A.D. GENERATED DRAWING DO NOT MAKE MANUAL REVISIONS TO MASTER.

ISSUE NUMBER

ORIGINAL

1

**Contact Code 555** 

Contact Code 556

**Contact Code 558** 

**Contact Code 559** 

Contact Code 560

INSULATOR MATERIAL: THERMOPLASTIC POLYESTER, UL 94V-0 CONTACT MATERIAL; COPPER, NICKEL, TIN ALLOY CA-725 CONTACT PLATING: GOLD ON THE MATING AREA, TIN-LEAD ON THE CONTACT TAILS, NICKEL UNDERPLATE

346/396 SERIES CARD EDGE CONNECTOR CONTACT CODE 555,556,558,559,560 DIMENSIONS

YOUR CONNECTION TO QUALITY & SERVICE

**EDAC INC** TORONTO, ONTARIO CANADA

THESE DRAWINGS AND SPECIFICATIONS ARE THE PROPERTY OF EDAC INC.,AND SHALL NOT BE REPRODUCED, OR COPIED OR USED AS THE BASIS FOR THE MANUFACTURE OR SALE OF APPARATUS WITHOUT WRITTEN PERMISSION.