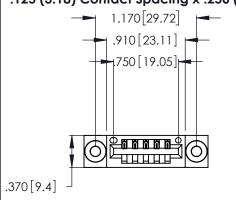

Contact Dimensions: 500-Wire Hole .050x.025 (1.27x0.64) - Tail LG. =.260 (6.60) .125 (3.18) Contact Spacing x .250 (6.35) Row Spacing

- INSULATOR MATERIAL: THERMOPLASTIC POLYESTER, UL 94V-0 CONTACT MATERIAL; COPPER, NICKEL, TIN ALLOY CA-725
- CONTACT PLATING: GOLD ON THE MATING AREA, TIN-LEAD ON THE CONTACT TAILS, NICKEL UNDERPLATE

THIS IS A C.A.D. GENERATED DRAWING DO NOT MAKE MANUAL REVISIONS TO MASTER.

| 346/396 SERIES CARD EDGE CONNECTOR |
|------------------------------------|
| PART NUMBER: 346-005-500-603       |

**EDAC INC** TORONTO, ONTARIO CANADA