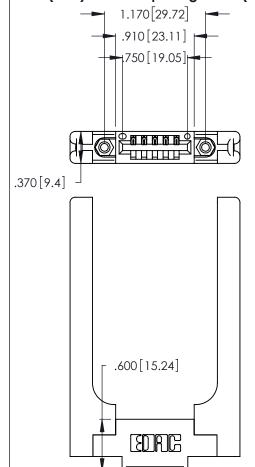

THIS IS A C.A.D. GENERATED DRAWING DO NOT MAKE MANUAL REVISIONS TO MASTER.

ISSUE NUMBER

1

ORIGINAL

346/396 SERIES CARD EDGE CONNECTOR PART NUMBER: 346-005-520-658

**EDAC INC** TORONTO, ONTARIO CANADA

THESE DRAWINGS AND SPECIFICATIONS ARE THE PROPERTY OF EDAC INC.,AND SHALL NOT BE REPRODUCED, OR COPIED OR USED AS THE BASIS FOR THE MANUFACTURE OR SALE OF APPARATUS WITHOUT WRITTEN PERMISSION.

| ACAD REFERENCE NO. |        | 346-ENG-MASTER   |       |
|--------------------|--------|------------------|-------|
| DRAWN:             | J.LEE  | DATE: APR. 22/09 |       |
| CHECKED:           |        | DATE:            |       |
| SCALE:             | N.T.S  | SHEET            | OF 2  |
| DRAWING N          | IUMBER |                  | ISSUE |
| 346                |        | 1                |       |
|                    |        |                  | I     |