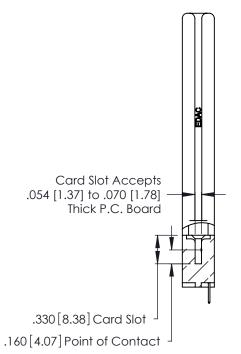

THIS IS A C.A.D. GENERATED DRAWING DO NOT MAKE MANUAL REVISIONS TO MASTER.

ISSUE NUMBER

1

ORIGINAL

346/396 SERIES CARD EDGE CONNECTOR PART NUMBER: 346-005-520-658

**EDAC INC** TORONTO, ONTARIO CANADA

THESE DRAWINGS AND SPECIFICATIONS ARE THE PROPERTY OF EDAC INC.,AND SHALL NOT BE REPRODUCED, OR COPIED OR USED AS THE BASIS FOR THE MANUFACTURE OR SALE OF APPARATUS WITHOUT WRITTEN PERMISSION.

| ACAD REFERENCE NO. |        | 346-ENG-MASTER   |       |
|--------------------|--------|------------------|-------|
| DRAWN:             | J.LEE  | DATE: APR. 22/09 |       |
| CHECKED:           |        | DATE:            |       |
| SCALE:             | N.T.S  | SHEET            | OF 2  |
| DRAWING N          | IUMBER |                  | ISSUE |
| 346                |        | 1                |       |
|                    |        |                  | I     |