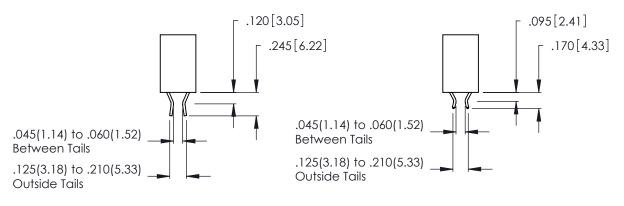

<u>Contact Dimensions:</u>
520-P.C. Tail .030x.018 (0.76x0.46) - Tail LG. = .175 (4.45) .125 (3.18) Contact Spacing x .250 (6.35) Row Spacing

- INSULATOR MATERIAL: THERMOPLASTIC POLYESTER, UL 94V-0 CONTACT MATERIAL; COPPER, NICKEL, TIN ALLOY CA-725
- CONTACT PLATING: GOLD ON THE MATING AREA, TIN-LEAD ON THE CONTACT TAILS, NICKEL UNDERPLATE

THIS IS A C.A.D. GENERATED DRAWING DO NOT MAKE MANUAL REVISIONS TO MASTER.

ISSUE NUMBER

ORIGINAL

1

**Contact Code 555** 

Contact Code 556

**Contact Code 558** 

**Contact Code 559** 

Contact Code 560

INSULATOR MATERIAL: THERMOPLASTIC POLYESTER, UL 94V-0 CONTACT MATERIAL; COPPER, NICKEL, TIN ALLOY CA-725 CONTACT PLATING: GOLD ON THE MATING AREA, TIN-LEAD ON THE CONTACT TAILS, NICKEL UNDERPLATE

346/396 SERIES CARD EDGE CONNECTOR CONTACT CODE 555,556,558,559,560 DIMENSIONS

YOUR CONNECTION TO QUALITY & SERVICE

**EDAC INC** TORONTO, ONTARIO CANADA

THESE DRAWINGS AND SPECIFICATIONS ARE THE PROPERTY OF EDAC INC.,AND SHALL NOT BE REPRODUCED, OR COPIED OR USED AS THE BASIS FOR THE MANUFACTURE OR SALE OF APPARATUS WITHOUT WRITTEN PERMISSION.