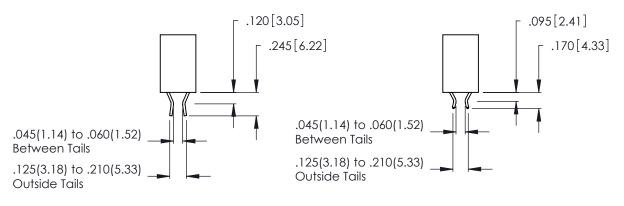

THIS IS A C.A.D. GENERATED DRAWING DO NOT MAKE MANUAL REVISIONS TO MASTER.

ISSUE NUMBER

ORIGINAL

1

**Contact Code 555** 

Contact Code 556

**Contact Code 558** 

**Contact Code 559** 

**Contact Code 560** 

INSULATOR MATERIAL: THERMOPLASTIC POLYESTER, UL 94V-0 CONTACT MATERIAL; COPPER, NICKEL, TIN ALLOY CA-725 CONTACT PLATING: GOLD ON THE MATING AREA, TIN-LEAD ON THE CONTACT TAILS, NICKEL UNDERPLATE

346/396 SERIES CARD EDGE CONNECTOR CONTACT CODE 555,556,558,559,560 DIMENSIONS

YOUR CONNECTION TO QUALITY & SERVICE

**EDAC INC** TORONTO, ONTARIO CANADA

THESE DRAWINGS AND SPECIFICATIONS ARE THE PROPERTY OF EDAC INC.,AND SHALL NOT BE REPRODUCED, OR COPIED OR USED AS THE BASIS FOR THE MANUFACTURE OR SALE OF APPARATUS WITHOUT WRITTEN PERMISSION.

|  | ACAD REFERENCE NO. | 346-ENG-MASTER   |  |
|--|--------------------|------------------|--|
|  | DRAWN: J.LEE       | DATE: APR. 22/09 |  |
|  | CHECKED:           | DATE:            |  |
|  | SCALE: 1:1         | SHEET 2 OF 2     |  |
|  | DRAWING NUMBER     | ISSUE            |  |
|  | 346-ENG-MASTER     | 1                |  |