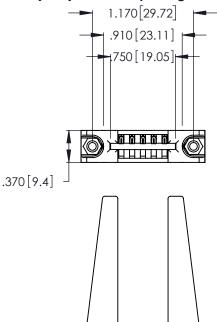

THIS IS A C.A.D. GENERATED DRAWING DO NOT MAKE MANUAL REVISIONS TO MASTER.

ISSUE NUMBER ORIGINAL 1

346/396 SERIES CARD EDGE CONNECTOR PART NUMBER: 346-005-520-678

**EDAC INC** TORONTO, ONTARIO CANADA

THESE DRAWINGS AND SPECIFICATIONS ARE THE PROPERTY OF EDAC INC.,AND SHALL NOT BE REPRODUCED, OR COPIED OR USED AS THE BASIS FOR THE MANUFACTURE OR SALE OF APPARATUS WITHOUT WRITTEN PERMISSION.

| ACAD REFERENCE NO. |            | 346-ENG-MASTER   |       |  |
|--------------------|------------|------------------|-------|--|
| DRAWN:             | J.LEE      | DATE: APR. 22/09 |       |  |
| CHECKED:           |            | DATE:            |       |  |
| SCALE:             | N.T.S      | SHEET            | OF 2  |  |
| DRAWING N          | UMBER      |                  | ISSUE |  |
| 346-               | ENG-MASTER |                  | 1     |  |
|                    |            |                  |       |  |