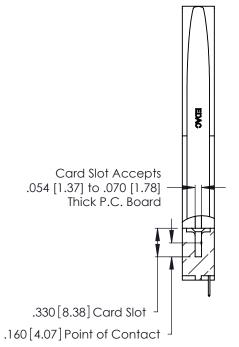

THIS IS A C.A.D. GENERATED DRAWING DO NOT MAKE MANUAL REVISIONS TO MASTER.

ISSUE NUMBER ORIGINAL 1

346/396 SERIES CARD EDGE CONNECTOR PART NUMBER: 346-005-520-678

**EDAC INC** TORONTO, ONTARIO CANADA

THESE DRAWINGS AND SPECIFICATIONS ARE THE PROPERTY OF EDAC INC.,AND SHALL NOT BE REPRODUCED, OR COPIED OR USED AS THE BASIS FOR THE MANUFACTURE OR SALE OF APPARATUS WITHOUT WRITTEN PERMISSION.

| ACAD REFERENCE NO. |            | 346-ENG-MASTER   |       |  |
|--------------------|------------|------------------|-------|--|
| DRAWN:             | J.LEE      | DATE: APR. 22/09 |       |  |
| CHECKED:           |            | DATE:            |       |  |
| SCALE:             | N.T.S      | SHEET            | OF 2  |  |
| DRAWING N          | UMBER      |                  | ISSUE |  |
| 346-               | ENG-MASTER |                  | 1     |  |
|                    |            |                  |       |  |