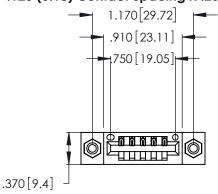

<u>Contact Dimensions:</u>
540-Wire Wrap .025 Sq. (0.64 Sq.) - Tail LG. =.560 (14.22) .125 (3.18) Contact Spacing x .250 (6.35) Row Spacing

- INSULATOR MATERIAL: THERMOPLASTIC POLYESTER, UL 94V-0 CONTACT MATERIAL; COPPER, NICKEL, TIN ALLOY CA-725
- CONTACT PLATING: GOLD ON THE MATING AREA, TIN-LEAD ON THE CONTACT TAILS, NICKEL UNDERPLATE

THIS IS A C.A.D. GENERATED DRAWING DO NOT MAKE MANUAL REVISIONS TO MASTER.

| 346/396 SERIES CARD EDGE CONNECTOR |
|------------------------------------|
| PART NUMBER: 346-005-540-108       |

**EDAC INC** TORONTO, ONTARIO CANADA