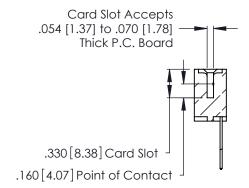

THIS IS A C.A.D. GENERATED DRAWING DO NOT MAKE MANUAL REVISIONS TO MASTER.

ISSUE NUMBER

ORIGINAL

1

**Contact Code 555** 

Contact Code 556

**Contact Code 558** 

**Contact Code 559** 

**Contact Code 560** 

INSULATOR MATERIAL: THERMOPLASTIC POLYESTER, UL 94V-0 CONTACT MATERIAL; COPPER, NICKEL, TIN ALLOY CA-725 CONTACT PLATING: GOLD ON THE MATING AREA, TIN-LEAD ON THE CONTACT TAILS, NICKEL UNDERPLATE

346/396 SERIES CARD EDGE CONNECTOR CONTACT CODE 555,556,558,559,560 DIMENSIONS

YOUR CONNECTION TO QUALITY & SERVICE

**EDAC INC** TORONTO, ONTARIO CANADA

THESE DRAWINGS AND SPECIFICATIONS ARE THE PROPERTY OF EDAC INC.,AND SHALL NOT BE REPRODUCED, OR COPIED OR USED AS THE BASIS FOR THE MANUFACTURE OR SALE OF APPARATUS WITHOUT WRITTEN PERMISSION.