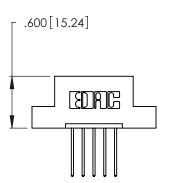

THIS IS A C.A.D. GENERATED DRAWING DO NOT MAKE MANUAL REVISIONS TO MASTER.

| 346/396 SERIES CARD EDGE CONNECTOR |
|------------------------------------|
| PART NUMBER: 346-005-540-108       |

**EDAC INC** TORONTO, ONTARIO CANADA