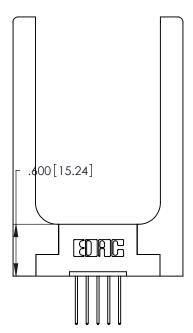

THIS IS A C.A.D. GENERATED DRAWING DO NOT MAKE MANUAL REVISIONS TO MASTER.

ISSUE NUMBER ORIGINAL 1

| 346/396 SERIES CARD EDGE CONNECTOR |
|------------------------------------|
| PART NUMBER: 346-005-540-158       |