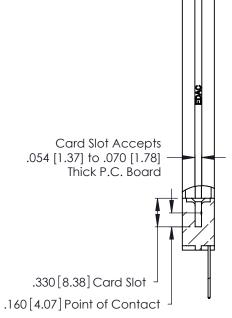

THIS IS A C.A.D. GENERATED DRAWING DO NOT MAKE MANUAL REVISIONS TO MASTER.

ISSUE NUMBER ORIGINAL 1

| 346/396 SERIES CARD EDGE CONNECTOR |
|------------------------------------|
| PART NUMBER: 346-005-540-158       |