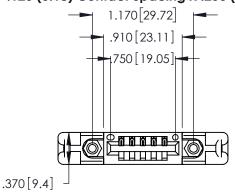

<u>Contact Dimensions:</u>
540-Wire Wrap .025 Sq. (0.64 Sq.) - Tail LG. =.560 (14.22) .125 (3.18) Contact Spacing x .250 (6.35) Row Spacing

- INSULATOR MATERIAL: THERMOPLASTIC POLYESTER, UL 94V-0 CONTACT MATERIAL; COPPER, NICKEL, TIN ALLOY CA-725
- CONTACT PLATING: GOLD ON THE MATING AREA, TIN-LEAD ON THE CONTACT TAILS, NICKEL UNDERPLATE

THIS IS A C.A.D. GENERATED DRAWING DO NOT MAKE MANUAL REVISIONS TO MASTER.

ISSUE NUMBER ORIGINAL 1

| 346/396 SERIES CARD EDGE CONNECTOR |
|------------------------------------|
| PART NUMBER: 346-005-540-158       |