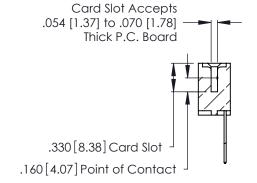

THIS IS A C.A.D. GENERATED DRAWING DO NOT MAKE MANUAL REVISIONS TO MASTER.

ISSUE NUMBER

ORIGINAL

1

**Contact Code 555** 

Contact Code 556

**Contact Code 558** 

**Contact Code 559** 

**Contact Code 560** 

INSULATOR MATERIAL: THERMOPLASTIC POLYESTER, UL 94V-0 CONTACT MATERIAL; COPPER, NICKEL, TIN ALLOY CA-725 CONTACT PLATING: GOLD ON THE MATING AREA, TIN-LEAD ON THE CONTACT TAILS, NICKEL UNDERPLATE

346/396 SERIES CARD EDGE CONNECTOR CONTACT CODE 555,556,558,559,560 DIMENSIONS

YOUR CONNECTION TO QUALITY & SERVICE

**EDAC INC** TORONTO, ONTARIO CANADA

THESE DRAWINGS AND SPECIFICATIONS ARE THE PROPERTY OF EDAC INC.,AND SHALL NOT BE REPRODUCED, OR COPIED OR USED AS THE BASIS FOR THE MANUFACTURE OR SALE OF APPARATUS WITHOUT WRITTEN PERMISSION.