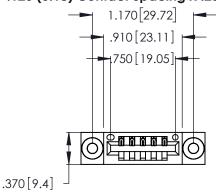

<u>Contact Dimensions:</u>
540-Wire Wrap .025 Sq. (0.64 Sq.) - Tail LG. =.560 (14.22) .125 (3.18) Contact Spacing x .250 (6.35) Row Spacing

- INSULATOR MATERIAL: THERMOPLASTIC POLYESTER, UL 94V-0 CONTACT MATERIAL; COPPER, NICKEL, TIN ALLOY CA-725
- CONTACT PLATING: GOLD ON THE MATING AREA, TIN-LEAD ON THE CONTACT TAILS, NICKEL UNDERPLATE

THIS IS A C.A.D. GENERATED DRAWING DO NOT MAKE MANUAL REVISIONS TO MASTER.

ISSUE NUMBER ORIGINAL 1

346/396 SERIES CARD EDGE CONNECTOR PART NUMBER: 346-005-540-603

**EDAC INC** TORONTO, ONTARIO CANADA

THESE DRAWINGS AND SPECIFICATIONS ARE THE PROPERTY OF EDAC INC., AND SHALL NOT BE REPRODUCED, OR COPIED OR USED AS THE BASIS FOR THE MANUFACTURE OR SALE OF APPARATUS WITHOUT WRITTEN PERMISSION.