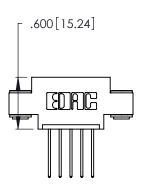

THIS IS A C.A.D. GENERATED DRAWING DO NOT MAKE MANUAL REVISIONS TO MASTER.

ISSUE NUMBER ORIGINAL 1

346/396 SERIES CARD EDGE CONNECTOR PART NUMBER: 346-005-540-603

**EDAC INC** TORONTO, ONTARIO CANADA

THESE DRAWINGS AND SPECIFICATIONS ARE THE PROPERTY OF EDAC INC., AND SHALL NOT BE REPRODUCED, OR COPIED OR USED AS THE BASIS FOR THE MANUFACTURE OR SALE OF APPARATUS WITHOUT WRITTEN PERMISSION.

<u>Contact Dimensions:</u>
540-Wire Wrap .025 Sq. (0.64 Sq.) - Tail LG. =.560 (14.22) .125 (3.18) Contact Spacing x .250 (6.35) Row Spacing

- INSULATOR MATERIAL: THERMOPLASTIC POLYESTER, UL 94V-0 CONTACT MATERIAL; COPPER, NICKEL, TIN ALLOY CA-725
- CONTACT PLATING: GOLD ON THE MATING AREA, TIN-LEAD ON THE CONTACT TAILS, NICKEL UNDERPLATE