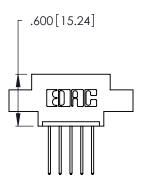

346/396 SERIES CARD EDGE CONNECTOR PART NUMBER: 346-005-540-608

**EDAC INC** TORONTO, ONTARIO CANADA

THESE DRAWINGS AND SPECIFICATIONS ARE THE PROPERTY OF EDAC INC., AND SHALL NOT BE REPRODUCED, OR COPIED OR USED AS THE BASIS FOR THE MANUFACTURE OR SALE OF APPARATUS WITHOUT WRITTEN PERMISSION.

THIS IS A C.A.D. GENERATED DRAWING DO NOT MAKE MANUAL REVISIONS TO MASTER.

ISSUE NUMBER ORIGINAL

1

Card Slot Accepts .054 [1.37] to .070 [1.78] Thick P.C. Board .330 [8.38] Card Slot .160 [4.07] Point of Contact