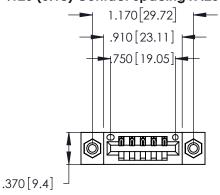

THIS IS A C.A.D. GENERATED DRAWING DO NOT MAKE MANUAL REVISIONS TO MASTER.

ISSUE NUMBER ORIGINAL

1

Card Slot Accepts .054 [1.37] to .070 [1.78] Thick P.C. Board .330 [8.38] Card Slot .160 [4.07] Point of Contact

346/396 SERIES CARD EDGE CONNECTOR PART NUMBER: 346-005-540-608

**EDAC INC** TORONTO, ONTARIO CANADA

THESE DRAWINGS AND SPECIFICATIONS ARE THE PROPERTY OF EDAC INC., AND SHALL NOT BE REPRODUCED, OR COPIED OR USED AS THE BASIS FOR THE MANUFACTURE OR SALE OF APPARATUS WITHOUT WRITTEN PERMISSION.

<u>Contact Dimensions:</u>
540-Wire Wrap .025 Sq. (0.64 Sq.) - Tail LG. =.560 (14.22) .125 (3.18) Contact Spacing x .250 (6.35) Row Spacing

- INSULATOR MATERIAL: THERMOPLASTIC POLYESTER, UL 94V-0 CONTACT MATERIAL; COPPER, NICKEL, TIN ALLOY CA-725
- CONTACT PLATING: GOLD ON THE MATING AREA, TIN-LEAD ON THE CONTACT TAILS, NICKEL UNDERPLATE