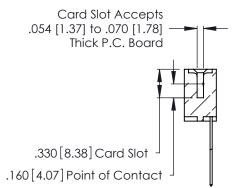

**Contact Code 560** 

INSULATOR MATERIAL: THERMOPLASTIC POLYESTER, UL 94V-0 CONTACT MATERIAL; COPPER, NICKEL, TIN ALLOY CA-725 CONTACT PLATING: GOLD ON THE MATING AREA, TIN-LEAD ON THE CONTACT TAILS, NICKEL UNDERPLATE