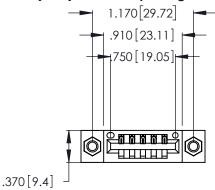

<u>Contact Dimensions:</u>
541-Wire Wrap .025 Sq. (0.64 Sq.) - Tail LG. =.750 (19.05)
.125 (3.18) Contact Spacing x .250 (6.35) Row Spacing

- INSULATOR MATERIAL: THERMOPLASTIC POLYESTER, UL 94V-0 CONTACT MATERIAL; COPPER, NICKEL, TIN ALLOY CA-725
- CONTACT PLATING: GOLD ON THE MATING AREA, TIN-LEAD ON THE CONTACT TAILS, NICKEL UNDERPLATE