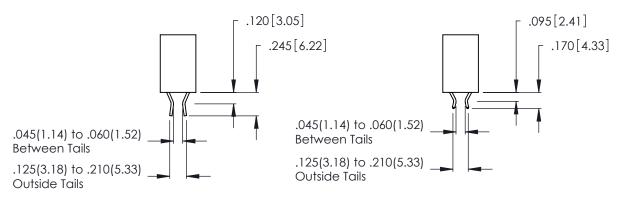

Contact Dimensions:
558-90 Degree Bend (Code 541 Contacts)
See Sheet 2 for Contact Code 555, 556, 558, 559, 560 Dimensions

.370 [9.4]

- INSULATOR MATERIAL: THERMOPLASTIC POLYESTER, UL 94V-0 CONTACT MATERIAL; COPPER, NICKEL, TIN\_ALLOY CA-725
- CONTACT PLATING: GOLD ON THE MATING AREA, TIN-LEAD ON THE CONTACT TAILS, NICKEL UNDERPLATE

THIS IS A C.A.D. GENERATED DRAWING DO NOT MAKE MANUAL REVISIONS TO MASTER.

ISSUE NUMBER ORIGINAL 1

346/396 SERIES CARD EDGE CONNECTOR PART NUMBER: 346-005-558-108

**EDAC INC** TORONTO, ONTARIO CANADA

THESE DRAWINGS AND SPECIFICATIONS ARE THE PROPERTY OF EDAC INC., AND SHALL NOT BE REPRODUCED, OR COPIED OR USED AS THE BASIS FOR THE MANUFACTURE OR SALE OF APPARATUS WITHOUT WRITTEN PERMISSION.