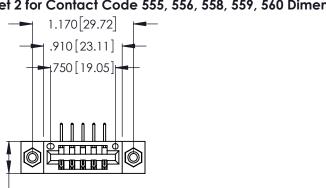

THIS IS A C.A.D. GENERATED DRAWING DO NOT MAKE MANUAL REVISIONS TO MASTER.

ISSUE NUMBER

ORIGINAL

1

**Contact Code 555** 

Contact Code 556

**Contact Code 558** 

**Contact Code 559** 

Contact Code 560

INSULATOR MATERIAL: THERMOPLASTIC POLYESTER, UL 94V-0 CONTACT MATERIAL; COPPER, NICKEL, TIN ALLOY CA-725 CONTACT PLATING: GOLD ON THE MATING AREA, TIN-LEAD ON THE CONTACT TAILS, NICKEL UNDERPLATE

346/396 SERIES CARD EDGE CONNECTOR CONTACT CODE 555,556,558,559,560 DIMENSIONS

YOUR CONNECTION TO QUALITY & SERVICE

**EDAC INC** TORONTO, ONTARIO CANADA

THESE DRAWINGS AND SPECIFICATIONS ARE THE PROPERTY OF EDAC INC.,AND SHALL NOT BE REPRODUCED, OR COPIED OR USED AS THE BASIS FOR THE MANUFACTURE OR SALE OF APPARATUS WITHOUT WRITTEN PERMISSION.