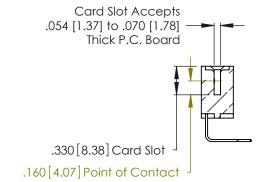

Contact Dimensions:
558-90 Degree Bend (Code 541 Contacts)
See Sheet 2 for Contact Code 555, 556, 558, 559, 560 Dimensions

.370 [9.4]

- INSULATOR MATERIAL: THERMOPLASTIC POLYESTER, UL 94V-0 CONTACT MATERIAL; COPPER, NICKEL, TIN\_ALLOY CA-725
- CONTACT PLATING: GOLD ON THE MATING AREA, TIN-LEAD ON THE CONTACT TAILS, NICKEL UNDERPLATE

THIS IS A C.A.D. GENERATED DRAWING DO NOT MAKE MANUAL REVISIONS TO MASTER.

ISSUE NUMBER ORIGINAL 1

346/396 SERIES CARD EDGE CONNECTOR PART NUMBER: 346-005-558-108

**EDAC INC** TORONTO, ONTARIO CANADA

THESE DRAWINGS AND SPECIFICATIONS ARE THE PROPERTY OF EDAC INC., AND SHALL NOT BE REPRODUCED, OR COPIED OR USED AS THE BASIS FOR THE MANUFACTURE OR SALE OF APPARATUS WITHOUT WRITTEN PERMISSION.