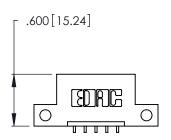

Contact Dimensions:
559-90 Degree Bend (Code 541 Contacts)
See Sheet 2 for Contact Code 555, 556, 558, 559, 560 Dimensions

THIS IS A C.A.D. GENERATED DRAWING DO NOT MAKE MANUAL REVISIONS TO MASTER.

ISSUE NUMBER

ORIGINAL

1

Thick P.C. Board .330 [8.38] Card Slot .160 [4.07] Point of Contact

Card Slot Accepts .054 [1.37] to .070 [1.78]

- INSULATOR MATERIAL: THERMOPLASTIC POLYESTER, UL 94V-0 CONTACT MATERIAL; COPPER, NICKEL, TIN\_ALLOY CA-725
- CONTACT PLATING: GOLD ON THE MATING AREA, TIN-LEAD ON THE CONTACT TAILS, NICKEL UNDERPLATE

346/396 SERIES CARD EDGE CONNECTOR PART NUMBER: 346-005-559-112

**EDAC INC** TORONTO, ONTARIO CANADA

THESE DRAWINGS AND SPECIFICATIONS ARE THE PROPERTY OF EDAC INC., AND SHALL NOT BE REPRODUCED, OR COPIED OR USED AS THE BASIS FOR THE MANUFACTURE OR SALE OF APPARATUS WITHOUT WRITTEN PERMISSION.