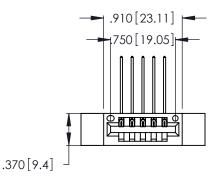

Contact Dimensions:
559-90 Degree Bend (Code 541 Contacts)
See Sheet 2 for Contact Code 555, 556, 558, 559, 560 Dimensions

THIS IS A C.A.D. GENERATED DRAWING DO NOT MAKE MANUAL REVISIONS TO MASTER.

ISSUE NUMBER

ORIGINAL

1

Thick P.C. Board .330 [8.38] Card Slot .160 [4.07] Point of Contact

Card Slot Accepts .054 [1.37] to .070 [1.78]

- INSULATOR MATERIAL: THERMOPLASTIC POLYESTER, UL 94V-0 CONTACT MATERIAL; COPPER, NICKEL, TIN\_ALLOY CA-725
- CONTACT PLATING: GOLD ON THE MATING AREA, TIN-LEAD ON THE CONTACT TAILS, NICKEL UNDERPLATE

346/396 SERIES CARD EDGE CONNECTOR PART NUMBER: 346-005-559-112

**EDAC INC** TORONTO, ONTARIO CANADA

THESE DRAWINGS AND SPECIFICATIONS ARE THE PROPERTY OF EDAC INC., AND SHALL NOT BE REPRODUCED, OR COPIED OR USED AS THE BASIS FOR THE MANUFACTURE OR SALE OF APPARATUS WITHOUT WRITTEN PERMISSION.