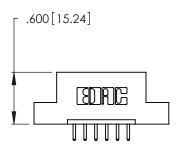

THIS IS A C.A.D. GENERATED DRAWING DO NOT MAKE MANUAL REVISIONS TO MASTER.

ISSUE NUMBER

ORIGINAL

1

**Contact Code 555** 

Contact Code 556

**Contact Code 558** 

**Contact Code 559** 

Contact Code 560

INSULATOR MATERIAL: THERMOPLASTIC POLYESTER, UL 94V-0 CONTACT MATERIAL; COPPER, NICKEL, TIN ALLOY CA-725 CONTACT PLATING: GOLD ON THE MATING AREA, TIN-LEAD

ON THE CONTACT TAILS, NICKEL UNDERPLATE

346/396 SERIES CARD EDGE CONNECTOR CONTACT CODE 555,556,558,559,560 DIMENSIONS

YOUR CONNECTION TO QUALITY & SERVICE

**EDAC INC** TORONTO, ONTARIO CANADA

THESE DRAWINGS AND SPECIFICATIONS ARE THE PROPERTY OF EDAC INC.,AND SHALL NOT BE REPRODUCED, OR COPIED OR USED AS THE BASIS FOR THE MANUFACTURE OR SALE OF APPARATUS WITHOUT WRITTEN PERMISSION.