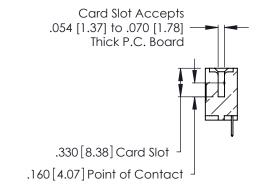

<u>Contact Dimensions:</u>
520-P.C. Tail .030x.018 (0.76x0.46) - Tail LG. = .175 (4.45) .125 (3.18) Contact Spacing x .250 (6.35) Row Spacing

- INSULATOR MATERIAL: THERMOPLASTIC POLYESTER, UL 94V-0 CONTACT MATERIAL; COPPER, NICKEL, TIN ALLOY CA-725
- CONTACT PLATING: GOLD ON THE MATING AREA, TIN-LEAD ON THE CONTACT TAILS, NICKEL UNDERPLATE

THIS IS A C.A.D. GENERATED DRAWING DO NOT MAKE MANUAL REVISIONS TO MASTER.

ISSUE NUMBER ORIGINAL 1

346/396 SERIES CARD EDGE CONNECTOR PART NUMBER: 346-006-520-108

**EDAC INC** TORONTO, ONTARIO CANADA

THESE DRAWINGS AND SPECIFICATIONS ARE THE PROPERTY OF EDAC INC.,AND SHALL NOT BE REPRODUCED, OR COPIED OR USED AS THE BASIS FOR THE MANUFACTURE OR SALE OF APPARATUS WITHOUT WRITTEN PERMISSION.