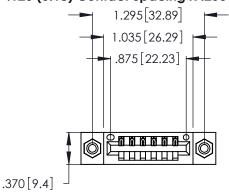

<u>Contact Dimensions:</u>
520-P.C. Tail .030x.018 (0.76x0.46) - Tail LG. = .175 (4.45) .125 (3.18) Contact Spacing x .250 (6.35) Row Spacing

- INSULATOR MATERIAL: THERMOPLASTIC POLYESTER, UL 94V-0 CONTACT MATERIAL; COPPER, NICKEL, TIN ALLOY CA-725
- CONTACT PLATING: GOLD ON THE MATING AREA, TIN-LEAD ON THE CONTACT TAILS, NICKEL UNDERPLATE

THIS IS A C.A.D. GENERATED DRAWING DO NOT MAKE MANUAL REVISIONS TO MASTER.

ISSUE NUMBER ORIGINAL 1

346/396 SERIES CARD EDGE CONNECTOR PART NUMBER: 346-006-520-108

**EDAC INC** TORONTO, ONTARIO CANADA

THESE DRAWINGS AND SPECIFICATIONS ARE THE PROPERTY OF EDAC INC.,AND SHALL NOT BE REPRODUCED, OR COPIED OR USED AS THE BASIS FOR THE MANUFACTURE OR SALE OF APPARATUS WITHOUT WRITTEN PERMISSION.