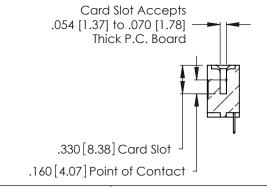

THIS IS A C.A.D. GENERATED DRAWING DO NOT MAKE MANUAL REVISIONS TO MASTER.

ISSUE NUMBER

ORIGINAL

1

**Contact Code 555** 

Contact Code 556

**Contact Code 558** 

**Contact Code 559** 

Contact Code 560

INSULATOR MATERIAL: THERMOPLASTIC POLYESTER, UL 94V-0 CONTACT MATERIAL; COPPER, NICKEL, TIN ALLOY CA-725 CONTACT PLATING: GOLD ON THE MATING AREA, TIN-LEAD

ON THE CONTACT TAILS, NICKEL UNDERPLATE

346/396 SERIES CARD EDGE CONNECTOR CONTACT CODE 555,556,558,559,560 DIMENSIONS

YOUR CONNECTION TO QUALITY & SERVICE

**EDAC INC** TORONTO, ONTARIO CANADA

THESE DRAWINGS AND SPECIFICATIONS ARE THE PROPERTY OF EDAC INC.,AND SHALL NOT BE REPRODUCED, OR COPIED OR USED AS THE BASIS FOR THE MANUFACTURE OR SALE OF APPARATUS WITHOUT WRITTEN PERMISSION.