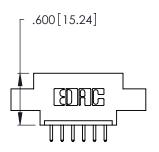

THIS IS A C.A.D. GENERATED DRAWING DO NOT MAKE MANUAL REVISIONS TO MASTER.

ISSUE NUMBER ORIGINAL 1

346/396 SERIES CARD EDGE CONNECTOR PART NUMBER: 346-006-520-608

**EDAC INC** TORONTO, ONTARIO CANADA

THESE DRAWINGS AND SPECIFICATIONS ARE THE PROPERTY OF EDAC INC.,AND SHALL NOT BE REPRODUCED, OR COPIED OR USED AS THE BASIS FOR THE MANUFACTURE OR SALE OF APPARATUS WITHOUT WRITTEN PERMISSION.

| ACAD REFERENCE NO. | 346-ENG-MASTER   |
|--------------------|------------------|
| DRAWN: J.LEE       | DATE: APR. 22/09 |
| CHECKED:           | DATE:            |
| SCALE: N.T.S       | SHEET 1 OF 2     |
| DRAWING NUMBER     | ISSUE            |
| 346-ENG-MASTER     | 1                |