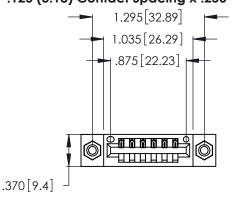

<u>Contact Dimensions:</u>
520-P.C. Tail .030x.018 (0.76x0.46) - Tail LG. = .175 (4.45) .125 (3.18) Contact Spacing x .250 (6.35) Row Spacing

- INSULATOR MATERIAL: THERMOPLASTIC POLYESTER, UL 94V-0 CONTACT MATERIAL; COPPER, NICKEL, TIN ALLOY CA-725
- CONTACT PLATING: GOLD ON THE MATING AREA, TIN-LEAD ON THE CONTACT TAILS, NICKEL UNDERPLATE

THIS IS A C.A.D. GENERATED DRAWING DO NOT MAKE MANUAL REVISIONS TO MASTER.

ISSUE NUMBER ORIGINAL 1

346/396 SERIES CARD EDGE CONNECTOR PART NUMBER: 346-006-520-608

**EDAC INC** TORONTO, ONTARIO CANADA

THESE DRAWINGS AND SPECIFICATIONS ARE THE PROPERTY OF EDAC INC.,AND SHALL NOT BE REPRODUCED, OR COPIED OR USED AS THE BASIS FOR THE MANUFACTURE OR SALE OF APPARATUS WITHOUT WRITTEN PERMISSION.