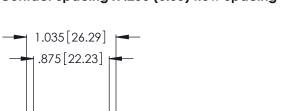

Contact Dimensions: 521-P.C. Tail .025 Sq. (0.64 Sq.) - Tail LG. =.150 (3.81) .125 (3.18) Contact Spacing x .250 (6.35) Row Spacing

- INSULATOR MATERIAL: THERMOPLASTIC POLYESTER, UL 94V-0 CONTACT MATERIAL; COPPER, NICKEL, TIN ALLOY CA-725
- CONTACT PLATING: GOLD ON THE MATING AREA, TIN-LEAD ON THE CONTACT TAILS, NICKEL UNDERPLATE