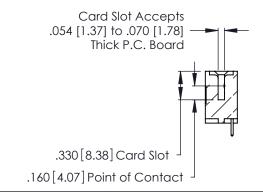

346/396 SERIES CARD EDGE CONNECTOR CONTACT CODE 555,556,558,559,560 DIMENSIONS

YOUR CONNECTION TO QUALITY & SERVICE

**EDAC INC** TORONTO, ONTARIO CANADA

THESE DRAWINGS AND SPECIFICATIONS ARE THE PROPERTY OF EDAC INC.,AND SHALL NOT BE REPRODUCED, OR COPIED OR USED AS THE BASIS FOR THE MANUFACTURE OR SALE OF APPARATUS WITHOUT WRITTEN PERMISSION.