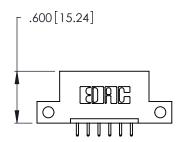

Contact Dimensions: 521-P.C. Tail .025 Sq. (0.64 Sq.) - Tail LG. =.150 (3.81) .125 (3.18) Contact Spacing x .250 (6.35) Row Spacing

- INSULATOR MATERIAL: THERMOPLASTIC POLYESTER, UL 94V-0 CONTACT MATERIAL; COPPER, NICKEL, TIN ALLOY CA-725
- CONTACT PLATING: GOLD ON THE MATING AREA, TIN-LEAD ON THE CONTACT TAILS, NICKEL UNDERPLATE

THIS IS A C.A.D. GENERATED DRAWING DO NOT MAKE MANUAL REVISIONS TO MASTER.

1

| 346/396 SERIES CARD EDGE CONNECTOR |
|------------------------------------|
| PART NUMBER: 346-006-521-112       |

**EDAC INC** TORONTO, ONTARIO CANADA