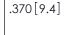

Contact Dimensions: 521-P.C. Tail .025 Sq. (0.64 Sq.) - Tail LG. =.150 (3.81) .125 (3.18) Contact Spacing x .250 (6.35) Row Spacing

- INSULATOR MATERIAL: THERMOPLASTIC POLYESTER, UL 94V-0 CONTACT MATERIAL; COPPER, NICKEL, TIN ALLOY CA-725
- CONTACT PLATING: GOLD ON THE MATING AREA, TIN-LEAD ON THE CONTACT TAILS, NICKEL UNDERPLATE