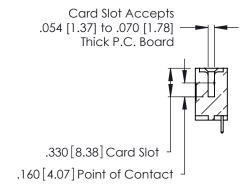

**Contact Code 560** 

INSULATOR MATERIAL: THERMOPLASTIC POLYESTER, UL 94V-0 CONTACT MATERIAL; COPPER, NICKEL, TIN ALLOY CA-725 CONTACT PLATING: GOLD ON THE MATING AREA, TIN-LEAD

ON THE CONTACT TAILS, NICKEL UNDERPLATE

346/396 SERIES CARD EDGE CONNECTOR CONTACT CODE 555,556,558,559,560 DIMENSIONS

YOUR CONNECTION TO QUALITY & SERVICE

**EDAC INC** TORONTO, ONTARIO CANADA

THESE DRAWINGS AND SPECIFICATIONS ARE THE PROPERTY OF EDAC INC.,AND SHALL NOT BE REPRODUCED, OR COPIED OR USED AS THE BASIS FOR THE MANUFACTURE OR SALE OF APPARATUS WITHOUT WRITTEN PERMISSION.