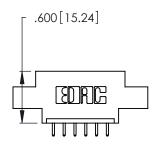

THIS IS A C.A.D. GENERATED DRAWING DO NOT MAKE MANUAL REVISIONS TO MASTER.

1

| 346/396 SERIES CARD EDGE CONNECTOR |
|------------------------------------|
| PART NUMBER: 346-006-521-604       |

**EDAC INC** TORONTO, ONTARIO CANADA