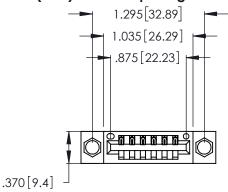

Contact Dimensions: 521-P.C. Tail .025 Sq. (0.64 Sq.) - Tail LG. =.150 (3.81) .125 (3.18) Contact Spacing x .250 (6.35) Row Spacing

- INSULATOR MATERIAL: THERMOPLASTIC POLYESTER, UL 94V-0 CONTACT MATERIAL; COPPER, NICKEL, TIN ALLOY CA-725
- CONTACT PLATING: GOLD ON THE MATING AREA, TIN-LEAD ON THE CONTACT TAILS, NICKEL UNDERPLATE

THIS IS A C.A.D. GENERATED DRAWING DO NOT MAKE MANUAL REVISIONS TO MASTER.

1

| 346/396 SERIES CARD EDGE CONNECTOR |
|------------------------------------|
| PART NUMBER: 346-006-521-604       |

**EDAC INC** TORONTO, ONTARIO CANADA