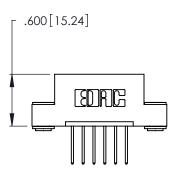

346/396 SERIES CARD EDGE CONNECTOR PART NUMBER: 346-006-522-103

**EDAC INC** TORONTO, ONTARIO CANADA

THESE DRAWINGS AND SPECIFICATIONS ARE THE PROPERTY OF EDAC INC.,AND SHALL NOT BE REPRODUCED, OR COPIED OR USED AS THE BASIS FOR THE MANUFACTURE OR SALE OF APPARATUS WITHOUT WRITTEN PERMISSION.