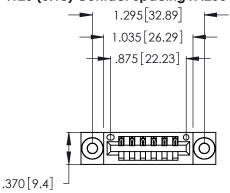

<u>Contact Dimensions:</u>
522-P.C. Tail .025 Sq. (0.64 Sq.) - Tail LG. =.440 (11.18)
.125 (3.18) Contact Spacing x .250 (6.35) Row Spacing

- INSULATOR MATERIAL: THERMOPLASTIC POLYESTER, UL 94V-0 CONTACT MATERIAL; COPPER, NICKEL, TIN ALLOY CA-725
- CONTACT PLATING: GOLD ON THE MATING AREA, TIN-LEAD ON THE CONTACT TAILS, NICKEL UNDERPLATE

346/396 SERIES CARD EDGE CONNECTOR PART NUMBER: 346-006-522-103

**EDAC INC** TORONTO, ONTARIO CANADA

THESE DRAWINGS AND SPECIFICATIONS ARE THE PROPERTY OF EDAC INC.,AND SHALL NOT BE REPRODUCED, OR COPIED OR USED AS THE BASIS FOR THE MANUFACTURE OR SALE OF APPARATUS WITHOUT WRITTEN PERMISSION.