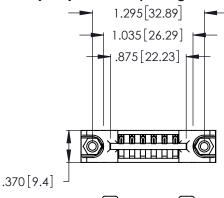

<u>Contact Dimensions:</u>
522-P.C. Tail .025 Sq. (0.64 Sq.) - Tail LG. =.440 (11.18)
.125 (3.18) Contact Spacing x .250 (6.35) Row Spacing

- INSULATOR MATERIAL: THERMOPLASTIC POLYESTER, UL 94V-0 CONTACT MATERIAL; COPPER, NICKEL, TIN\_ALLOY CA-725
- CONTACT PLATING: GOLD ON THE MATING AREA, TIN-LEAD ON THE CONTACT TAILS, NICKEL UNDERPLATE

THIS IS A C.A.D. GENERATED DRAWING DO NOT MAKE MANUAL REVISIONS TO MASTER.

ISSUE NUMBER ORIGINAL

1

346/396 SERIES CARD EDGE CONNECTOR PART NUMBER: 346-006-522-678

**EDAC INC** TORONTO, ONTARIO CANADA

THESE DRAWINGS AND SPECIFICATIONS ARE THE PROPERTY OF EDAC INC.,AND SHALL NOT BE REPRODUCED, OR COPIED OR USED AS THE BASIS FOR THE MANUFACTURE OR SALE OF APPARATUS WITHOUT WRITTEN PERMISSION.