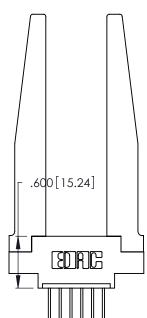

THIS IS A C.A.D. GENERATED DRAWING DO NOT MAKE MANUAL REVISIONS TO MASTER.

ISSUE NUMBER

ORIGINAL

1

**Contact Code 555** 

Contact Code 556

**Contact Code 558** 

**Contact Code 559** 

**Contact Code 560** 

INSULATOR MATERIAL: THERMOPLASTIC POLYESTER, UL 94V-0 CONTACT MATERIAL; COPPER, NICKEL, TIN ALLOY CA-725 CONTACT PLATING: GOLD ON THE MATING AREA, TIN-LEAD

ON THE CONTACT TAILS, NICKEL UNDERPLATE

346/396 SERIES CARD EDGE CONNECTOR CONTACT CODE 555,556,558,559,560 DIMENSIONS

YOUR CONNECTION TO QUALITY & SERVICE

**EDAC INC** TORONTO, ONTARIO CANADA

THESE DRAWINGS AND SPECIFICATIONS ARE THE PROPERTY OF EDAC INC.,AND SHALL NOT BE REPRODUCED, OR COPIED OR USED AS THE BASIS FOR THE MANUFACTURE OR SALE OF APPARATUS WITHOUT WRITTEN PERMISSION.