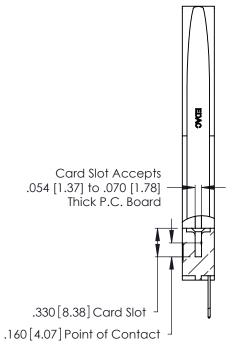

THIS IS A C.A.D. GENERATED DRAWING DO NOT MAKE MANUAL REVISIONS TO MASTER.

ISSUE NUMBER

ORIGINAL

1

**Contact Code 555** 

Contact Code 556

**Contact Code 558** 

**Contact Code 559** 

**Contact Code 560** 

INSULATOR MATERIAL: THERMOPLASTIC POLYESTER, UL 94V-0 CONTACT MATERIAL; COPPER, NICKEL, TIN ALLOY CA-725 CONTACT PLATING: GOLD ON THE MATING AREA, TIN-LEAD

ON THE CONTACT TAILS, NICKEL UNDERPLATE

346/396 SERIES CARD EDGE CONNECTOR CONTACT CODE 555,556,558,559,560 DIMENSIONS

YOUR CONNECTION TO QUALITY & SERVICE

**EDAC INC** TORONTO, ONTARIO CANADA

THESE DRAWINGS AND SPECIFICATIONS ARE THE PROPERTY OF EDAC INC.,AND SHALL NOT BE REPRODUCED, OR COPIED OR USED AS THE BASIS FOR THE MANUFACTURE OR SALE OF APPARATUS WITHOUT WRITTEN PERMISSION.