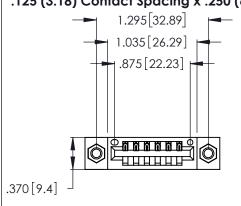

<u>Contact Dimensions:</u>
540-Wire Wrap .025 Sq. (0.64 Sq.) - Tail LG. =.560 (14.22) .125 (3.18) Contact Spacing x .250 (6.35) Row Spacing

- INSULATOR MATERIAL: THERMOPLASTIC POLYESTER, UL 94V-0 CONTACT MATERIAL; COPPER, NICKEL, TIN ALLOY CA-725
- CONTACT PLATING: GOLD ON THE MATING AREA, TIN-LEAD ON THE CONTACT TAILS, NICKEL UNDERPLATE

THIS IS A C.A.D. GENERATED DRAWING DO NOT MAKE MANUAL REVISIONS TO MASTER.

ISSUE NUMBER ORIGINAL 1

346/396 SERIES CARD EDGE CONNECTOR PART NUMBER: 346-006-540-607

**EDAC INC** TORONTO, ONTARIO CANADA

THESE DRAWINGS AND SPECIFICATIONS ARE THE PROPERTY OF EDAC INC.,AND SHALL NOT BE REPRODUCED, OR COPIED OR USED AS THE BASIS FOR THE MANUFACTURE OR SALE OF APPARATUS WITHOUT WRITTEN PERMISSION.