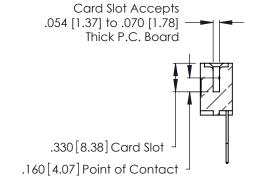

THIS IS A C.A.D. GENERATED DRAWING DO NOT MAKE MANUAL REVISIONS TO MASTER.

ISSUE NUMBER

ORIGINAL

1

**Contact Code 555** 

Contact Code 556

**Contact Code 558** 

**Contact Code 559** 

Contact Code 560

INSULATOR MATERIAL: THERMOPLASTIC POLYESTER, UL 94V-0 CONTACT MATERIAL; COPPER, NICKEL, TIN ALLOY CA-725 CONTACT PLATING: GOLD ON THE MATING AREA, TIN-LEAD

ON THE CONTACT TAILS, NICKEL UNDERPLATE

346/396 SERIES CARD EDGE CONNECTOR CONTACT CODE 555,556,558,559,560 DIMENSIONS

YOUR CONNECTION TO QUALITY & SERVICE

**EDAC INC** TORONTO, ONTARIO CANADA

THESE DRAWINGS AND SPECIFICATIONS ARE THE PROPERTY OF EDAC INC.,AND SHALL NOT BE REPRODUCED, OR COPIED OR USED AS THE BASIS FOR THE MANUFACTURE OR SALE OF APPARATUS WITHOUT WRITTEN PERMISSION.