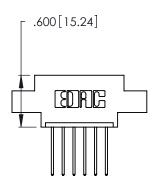

THIS IS A C.A.D. GENERATED DRAWING DO NOT MAKE MANUAL REVISIONS TO MASTER.

ISSUE NUMBER

ORIGINAL

1

**Contact Code 555** 

Contact Code 556

**Contact Code 558** 

**Contact Code 559** 

Contact Code 560

INSULATOR MATERIAL: THERMOPLASTIC POLYESTER, UL 94V-0 CONTACT MATERIAL; COPPER, NICKEL, TIN ALLOY CA-725 CONTACT PLATING: GOLD ON THE MATING AREA, TIN-LEAD

ON THE CONTACT TAILS, NICKEL UNDERPLATE

346/396 SERIES CARD EDGE CONNECTOR CONTACT CODE 555,556,558,559,560 DIMENSIONS

YOUR CONNECTION TO QUALITY & SERVICE

**EDAC INC** TORONTO, ONTARIO CANADA

THESE DRAWINGS AND SPECIFICATIONS ARE THE PROPERTY OF EDAC INC.,AND SHALL NOT BE REPRODUCED, OR COPIED OR USED AS THE BASIS FOR THE MANUFACTURE OR SALE OF APPARATUS WITHOUT WRITTEN PERMISSION.