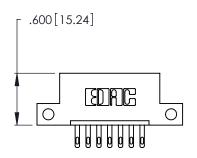

| 346/396 SERIES CARD EDGE CONNECTOR |
|------------------------------------|
| PART NUMBER: 346-007-500-112       |

YOUR CONNECTION TO QUALITY & SERVICE

**EDAC INC** TORONTO, ONTARIO CANADA

THESE DRAWINGS AND SPECIFICATIONS ARE THE PROPERTY OF EDAC INC.,AND SHALL NOT BE REPRODUCED, OR COPIED OR USED AS THE BASIS FOR THE MANUFACTURE OR SALE OF APPARATUS WITHOUT WRITTEN PERMISSION.

Contact Dimensions: 500-Wire Hole .050x.025 (1.27x0.64) - Tail LG. =.260 (6.60) .125 (3.18) Contact Spacing x .250 (6.35) Row Spacing

- INSULATOR MATERIAL: THERMOPLASTIC POLYESTER, UL 94V-0 CONTACT MATERIAL; COPPER, NICKEL, TIN ALLOY CA-725
- CONTACT PLATING: GOLD ON THE MATING AREA, TIN-LEAD ON THE CONTACT TAILS, NICKEL UNDERPLATE