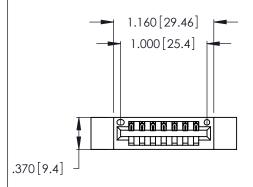

Contact Dimensions: 500-Wire Hole .050x.025 (1.27x0.64) - Tail LG. =.260 (6.60) .125 (3.18) Contact Spacing x .250 (6.35) Row Spacing

- INSULATOR MATERIAL: THERMOPLASTIC POLYESTER, UL 94V-0 CONTACT MATERIAL; COPPER, NICKEL, TIN ALLOY CA-725
- CONTACT PLATING: GOLD ON THE MATING AREA, TIN-LEAD ON THE CONTACT TAILS, NICKEL UNDERPLATE

| 346/396 SERIES CARD EDGE CONNECTOR |
|------------------------------------|
| PART NUMBER: 346-007-500-112       |

YOUR CONNECTION TO QUALITY & SERVICE

**EDAC INC** TORONTO, ONTARIO CANADA

THESE DRAWINGS AND SPECIFICATIONS ARE THE PROPERTY OF EDAC INC.,AND SHALL NOT BE REPRODUCED, OR COPIED OR USED AS THE BASIS FOR THE MANUFACTURE OR SALE OF APPARATUS WITHOUT WRITTEN PERMISSION.