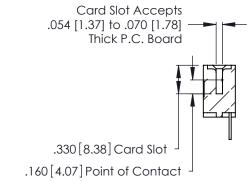

346/396 SERIES CARD EDGE CONNECTOR CONTACT CODE 555,556,558,559,560 DIMENSIONS

YOUR CONNECTION TO QUALITY & SERVICE

**EDAC INC** TORONTO, ONTARIO CANADA

THESE DRAWINGS AND SPECIFICATIONS ARE THE PROPERTY OF EDAC INC.,AND SHALL NOT BE REPRODUCED, OR COPIED OR USED AS THE BASIS FOR THE MANUFACTURE OR SALE OF APPARATUS WITHOUT WRITTEN PERMISSION.

**Contact Code 560** 

INSULATOR MATERIAL: THERMOPLASTIC POLYESTER, UL 94V-0 CONTACT MATERIAL; COPPER, NICKEL, TIN ALLOY CA-725 CONTACT PLATING: GOLD ON THE MATING AREA, TIN-LEAD

ON THE CONTACT TAILS, NICKEL UNDERPLATE