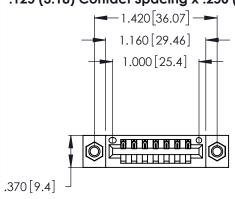

<u>Contact Dimensions:</u>
500-Wire Hole .050x.025 (1.27x0.64) - Tail LG. =.260 (6.60)
.125 (3.18) Contact Spacing x .250 (6.35) Row Spacing

- INSULATOR MATERIAL: THERMOPLASTIC POLYESTER, UL 94V-0 CONTACT MATERIAL; COPPER, NICKEL, TIN ALLOY CA-725
- CONTACT PLATING: GOLD ON THE MATING AREA, TIN-LEAD ON THE CONTACT TAILS, NICKEL UNDERPLATE