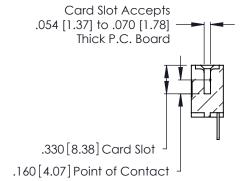

Contact Code 560

INSULATOR MATERIAL: THERMOPLASTIC POLYESTER, UL 94V-0 CONTACT MATERIAL; COPPER, NICKEL, TIN ALLOY CA-725 CONTACT PLATING: GOLD ON THE MATING AREA, TIN-LEAD

ON THE CONTACT TAILS, NICKEL UNDERPLATE