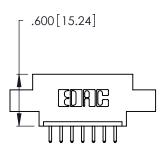

THIS IS A C.A.D. GENERATED DRAWING DO NOT MAKE MANUAL REVISIONS TO MASTER.

1

| 346/396 SERIES CARD EDGE CONNECTOR |
|------------------------------------|
| PART NUMBER: 346-007-520-607       |

**EDAC INC** TORONTO, ONTARIO CANADA