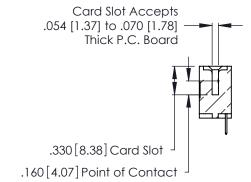

**Contact Code 560** 

INSULATOR MATERIAL: THERMOPLASTIC POLYESTER, UL 94V-0 CONTACT MATERIAL; COPPER, NICKEL, TIN ALLOY CA-725 CONTACT PLATING: GOLD ON THE MATING AREA, TIN-LEAD

ON THE CONTACT TAILS, NICKEL UNDERPLATE

346/396 SERIES CARD EDGE CONNECTOR CONTACT CODE 555,556,558,559,560 DIMENSIONS

YOUR CONNECTION TO QUALITY & SERVICE

**EDAC INC** TORONTO, ONTARIO CANADA

THESE DRAWINGS AND SPECIFICATIONS ARE THE PROPERTY OF EDAC INC.,AND SHALL NOT BE REPRODUCED, OR COPIED OR USED AS THE BASIS FOR THE MANUFACTURE OR SALE OF APPARATUS WITHOUT WRITTEN PERMISSION.