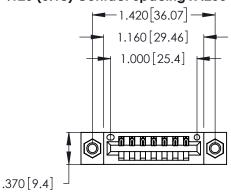

Contact Dimensions: 520-P.C. Tail .030x.018 (0.76x0.46) - Tail LG. = .175 (4.45) .125 (3.18) Contact Spacing x .250 (6.35) Row Spacing

- INSULATOR MATERIAL: THERMOPLASTIC POLYESTER, UL 94V-0 CONTACT MATERIAL; COPPER, NICKEL, TIN ALLOY CA-725
- CONTACT PLATING: GOLD ON THE MATING AREA, TIN-LEAD ON THE CONTACT TAILS, NICKEL UNDERPLATE

THIS IS A C.A.D. GENERATED DRAWING DO NOT MAKE MANUAL REVISIONS TO MASTER.

1

| 346/396 SERIES CARD EDGE CONNECTOR |
|------------------------------------|
| PART NUMBER: 346-007-520-607       |

**EDAC INC** TORONTO, ONTARIO CANADA