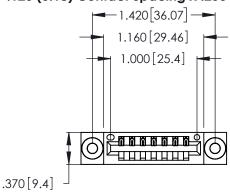

Contact Dimensions: 521-P.C. Tail .025 Sq. (0.64 Sq.) - Tail LG. =.150 (3.81) .125 (3.18) Contact Spacing x .250 (6.35) Row Spacing

- INSULATOR MATERIAL: THERMOPLASTIC POLYESTER, UL 94V-0 CONTACT MATERIAL; COPPER, NICKEL, TIN ALLOY CA-725
- CONTACT PLATING: GOLD ON THE MATING AREA, TIN-LEAD ON THE CONTACT TAILS, NICKEL UNDERPLATE

THIS IS A C.A.D. GENERATED DRAWING DO NOT MAKE MANUAL REVISIONS TO MASTER.

ISSUE NUMBER ORIGINAL 1

| 346/396 SERIES CARD EDGE CONNECTOR |
|------------------------------------|
| PART NUMBER: 346-007-521-103       |