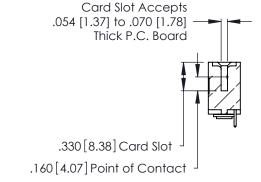

Contact Code 560

INSULATOR MATERIAL: THERMOPLASTIC POLYESTER, UL 94V-0 CONTACT MATERIAL; COPPER, NICKEL, TIN ALLOY CA-725 CONTACT PLATING: GOLD ON THE MATING AREA, TIN-LEAD

ON THE CONTACT TAILS, NICKEL UNDERPLATE

346/396 SERIES CARD EDGE CONNECTOR CONTACT CODE 555,556,558,559,560 DIMENSIONS

YOUR CONNECTION TO QUALITY & SERVICE

**EDAC INC** TORONTO, ONTARIO CANADA

THESE DRAWINGS AND SPECIFICATIONS ARE THE PROPERTY OF EDAC INC.,AND SHALL NOT BE REPRODUCED, OR COPIED OR USED AS THE BASIS FOR THE MANUFACTURE OR SALE OF APPARATUS WITHOUT WRITTEN PERMISSION.