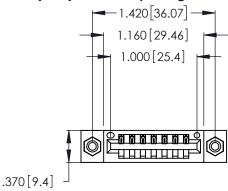

Contact Dimensions: 541-Wire Wrap .025 Sq. (0.64 Sq.) - Tail LG. =.750 (19.05) .125 (3.18) Contact Spacing x .250 (6.35) Row Spacing

- INSULATOR MATERIAL: THERMOPLASTIC POLYESTER, UL 94V-0 CONTACT MATERIAL; COPPER, NICKEL, TIN ALLOY CA-725
- CONTACT PLATING: GOLD ON THE MATING AREA, TIN-LEAD ON THE CONTACT TAILS, NICKEL UNDERPLATE

346/396 SERIES CARD EDGE CONNECTOR PART NUMBER: 346-007-541-108

**EDAC INC** TORONTO, ONTARIO CANADA

THESE DRAWINGS AND SPECIFICATIONS ARE THE PROPERTY OF EDAC INC., AND SHALL NOT BE REPRODUCED, OR COPIED OR USED AS THE BASIS FOR THE MANUFACTURE OR SALE OF APPARATUS WITHOUT WRITTEN PERMISSION.