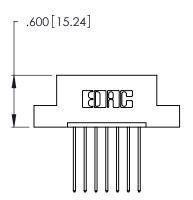

THIS IS A C.A.D. GENERATED DRAWING DO NOT MAKE MANUAL REVISIONS TO MASTER.

ISSUE NUMBER

ORIGINAL

1

**Contact Code 555** 

Contact Code 556

**Contact Code 558** 

**Contact Code 559** 

Contact Code 560

INSULATOR MATERIAL: THERMOPLASTIC POLYESTER, UL 94V-0 CONTACT MATERIAL; COPPER, NICKEL, TIN ALLOY CA-725 CONTACT PLATING: GOLD ON THE MATING AREA, TIN-LEAD

ON THE CONTACT TAILS, NICKEL UNDERPLATE

346/396 SERIES CARD EDGE CONNECTOR CONTACT CODE 555,556,558,559,560 DIMENSIONS

YOUR CONNECTION TO QUALITY & SERVICE

**EDAC INC** TORONTO, ONTARIO CANADA

THESE DRAWINGS AND SPECIFICATIONS ARE THE PROPERTY OF EDAC INC.,AND SHALL NOT BE REPRODUCED, OR COPIED OR USED AS THE BASIS FOR THE MANUFACTURE OR SALE OF APPARATUS WITHOUT WRITTEN PERMISSION.