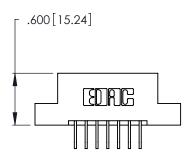

Contact Code 560

INSULATOR MATERIAL: THERMOPLASTIC POLYESTER, UL 94V-0 CONTACT MATERIAL; COPPER, NICKEL, TIN ALLOY CA-725 CONTACT PLATING: GOLD ON THE MATING AREA, TIN-LEAD

ON THE CONTACT TAILS, NICKEL UNDERPLATE

346/396 SERIES CARD EDGE CONNECTOR CONTACT CODE 555,556,558,559,560 DIMENSIONS

YOUR CONNECTION TO QUALITY & SERVICE

**EDAC INC** TORONTO, ONTARIO CANADA

THESE DRAWINGS AND SPECIFICATIONS ARE THE PROPERTY OF EDAC INC.,AND SHALL NOT BE REPRODUCED, OR COPIED OR USED AS THE BASIS FOR THE MANUFACTURE OR SALE OF APPARATUS WITHOUT WRITTEN PERMISSION.