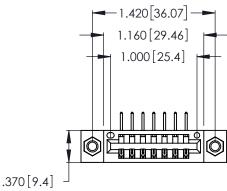

<u>Contact Dimensions:</u>
558-90 Degree Bend (Code 541 Contacts)
See Sheet 2 for Contact Code 555, 556, 558, 559, 560 Dimensions

- INSULATOR MATERIAL: THERMOPLASTIC POLYESTER, UL 94V-0 CONTACT MATERIAL; COPPER, NICKEL, TIN ALLOY CA-725
- CONTACT PLATING: GOLD ON THE MATING AREA, TIN-LEAD ON THE CONTACT TAILS, NICKEL UNDERPLATE

THIS IS A C.A.D. GENERATED DRAWING DO NOT MAKE MANUAL REVISIONS TO MASTER.

| 346/396 SERIES CARD EDGE CONNECTOR |
|------------------------------------|
| PART NUMBER: 346-007-558-107       |

**EDAC INC** TORONTO, ONTARIO CANADA