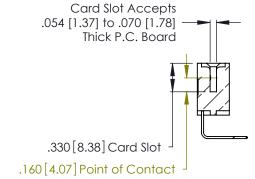

<u>Contact Dimensions:</u>
558-90 Degree Bend (Code 541 Contacts)
See Sheet 2 for Contact Code 555, 556, 558, 559, 560 Dimensions

- INSULATOR MATERIAL: THERMOPLASTIC POLYESTER, UL 94V-0 CONTACT MATERIAL; COPPER, NICKEL, TIN ALLOY CA-725
- CONTACT PLATING: GOLD ON THE MATING AREA, TIN-LEAD ON THE CONTACT TAILS, NICKEL UNDERPLATE