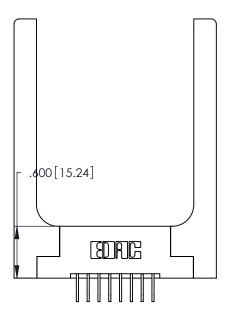

THIS IS A C.A.D. GENERATED DRAWING DO NOT MAKE MANUAL REVISIONS TO MASTER.

ISSUE NUMBER

ORIGINAL

1

**Contact Code 555** 

Contact Code 556

**Contact Code 558** 

**Contact Code 559** 

Contact Code 560

INSULATOR MATERIAL: THERMOPLASTIC POLYESTER, UL 94V-0 CONTACT MATERIAL; COPPER, NICKEL, TIN ALLOY CA-725 CONTACT PLATING: GOLD ON THE MATING AREA, TIN-LEAD

ON THE CONTACT TAILS, NICKEL UNDERPLATE

346/396 SERIES CARD EDGE CONNECTOR CONTACT CODE 555,556,558,559,560 DIMENSIONS

YOUR CONNECTION TO QUALITY & SERVICE

**EDAC INC** TORONTO, ONTARIO CANADA

THESE DRAWINGS AND SPECIFICATIONS ARE THE PROPERTY OF EDAC INC.,AND SHALL NOT BE REPRODUCED, OR COPIED OR USED AS THE BASIS FOR THE MANUFACTURE OR SALE OF APPARATUS WITHOUT WRITTEN PERMISSION.