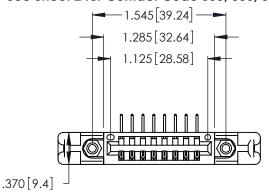

Contact Dimensions:
558-90 Degree Bend (Code 541 Contacts)
See Sheet 2 for Contact Code 555, 556, 558, 559, 560 Dimensions

- INSULATOR MATERIAL: THERMOPLASTIC POLYESTER, UL 94V-0 CONTACT MATERIAL; COPPER, NICKEL, TIN\_ALLOY CA-725
- CONTACT PLATING: GOLD ON THE MATING AREA, TIN-LEAD ON THE CONTACT TAILS, NICKEL UNDERPLATE

THIS IS A C.A.D. GENERATED DRAWING DO NOT MAKE MANUAL REVISIONS TO MASTER.

ISSUE NUMBER ORIGINAL 1

346/396 SERIES CARD EDGE CONNECTOR PART NUMBER: 346-008-558-158

**EDAC INC** TORONTO, ONTARIO CANADA

THESE DRAWINGS AND SPECIFICATIONS ARE THE PROPERTY OF EDAC INC., AND SHALL NOT BE REPRODUCED, OR COPIED OR USED AS THE BASIS FOR THE MANUFACTURE OR SALE OF APPARATUS WITHOUT WRITTEN PERMISSION.