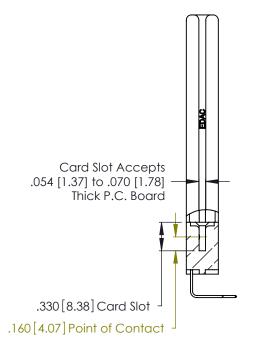

THIS IS A C.A.D. GENERATED DRAWING DO NOT MAKE MANUAL REVISIONS TO MASTER.

ISSUE NUMBER

ORIGINAL

1

**Contact Code 555** 

Contact Code 556

**Contact Code 558** 

**Contact Code 559** 

Contact Code 560

INSULATOR MATERIAL: THERMOPLASTIC POLYESTER, UL 94V-0 CONTACT MATERIAL; COPPER, NICKEL, TIN ALLOY CA-725 CONTACT PLATING: GOLD ON THE MATING AREA, TIN-LEAD

ON THE CONTACT TAILS, NICKEL UNDERPLATE

346/396 SERIES CARD EDGE CONNECTOR CONTACT CODE 555,556,558,559,560 DIMENSIONS

YOUR CONNECTION TO QUALITY & SERVICE

**EDAC INC** TORONTO, ONTARIO CANADA

THESE DRAWINGS AND SPECIFICATIONS ARE THE PROPERTY OF EDAC INC.,AND SHALL NOT BE REPRODUCED, OR COPIED OR USED AS THE BASIS FOR THE MANUFACTURE OR SALE OF APPARATUS WITHOUT WRITTEN PERMISSION.