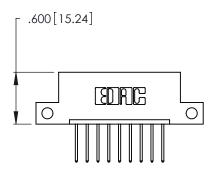

**Contact Code 559** 

Contact Code 560

INSULATOR MATERIAL: THERMOPLASTIC POLYESTER, UL 94V-0 CONTACT MATERIAL; COPPER, NICKEL, TIN ALLOY CA-725 CONTACT PLATING: GOLD ON THE MATING AREA, TIN-LEAD

ON THE CONTACT TAILS, NICKEL UNDERPLATE

346/396 SERIES CARD EDGE CONNECTOR CONTACT CODE 555,556,558,559,560 DIMENSIONS

YOUR CONNECTION TO QUALITY & SERVICE

**EDAC INC** TORONTO, ONTARIO CANADA

THESE DRAWINGS AND SPECIFICATIONS ARE THE PROPERTY OF EDAC INC.,AND SHALL NOT BE REPRODUCED, OR COPIED OR USED AS THE BASIS FOR THE MANUFACTURE OR SALE OF APPARATUS WITHOUT WRITTEN PERMISSION.