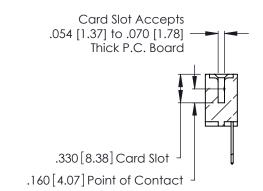

<u>Contact Dimensions:</u>
522-P.C. Tail .025 Sq. (0.64 Sq.) - Tail LG. =.440 (11.18)
.125 (3.18) Contact Spacing x .250 (6.35) Row Spacing

- INSULATOR MATERIAL: THERMOPLASTIC POLYESTER, UL 94V-0 CONTACT MATERIAL; COPPER, NICKEL, TIN\_ALLOY CA-725
  - CONTACT PLATING: GOLD ON THE MATING AREA, TIN-LEAD ON THE CONTACT TAILS, NICKEL UNDERPLATE

**Contact Code 559** 

Contact Code 560

INSULATOR MATERIAL: THERMOPLASTIC POLYESTER, UL 94V-0 CONTACT MATERIAL; COPPER, NICKEL, TIN ALLOY CA-725 CONTACT PLATING: GOLD ON THE MATING AREA, TIN-LEAD

ON THE CONTACT TAILS, NICKEL UNDERPLATE

346/396 SERIES CARD EDGE CONNECTOR CONTACT CODE 555,556,558,559,560 DIMENSIONS

YOUR CONNECTION TO QUALITY & SERVICE

**EDAC INC** TORONTO, ONTARIO CANADA

THESE DRAWINGS AND SPECIFICATIONS ARE THE PROPERTY OF EDAC INC.,AND SHALL NOT BE REPRODUCED, OR COPIED OR USED AS THE BASIS FOR THE MANUFACTURE OR SALE OF APPARATUS WITHOUT WRITTEN PERMISSION.