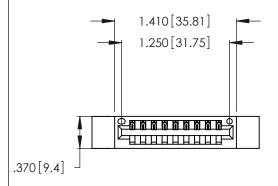

<u>Contact Dimensions:</u>
522-P.C. Tail .025 Sq. (0.64 Sq.) - Tail LG. =.440 (11.18)
.125 (3.18) Contact Spacing x .250 (6.35) Row Spacing

- INSULATOR MATERIAL: THERMOPLASTIC POLYESTER, UL 94V-0 CONTACT MATERIAL; COPPER, NICKEL, TIN\_ALLOY CA-725
  - CONTACT PLATING: GOLD ON THE MATING AREA, TIN-LEAD ON THE CONTACT TAILS, NICKEL UNDERPLATE

346/396 SERIES CARD EDGE CONNECTOR CONTACT CODE 555,556,558,559,560 DIMENSIONS

YOUR CONNECTION TO QUALITY & SERVICE

**EDAC INC** TORONTO, ONTARIO CANADA

THESE DRAWINGS AND SPECIFICATIONS ARE THE PROPERTY OF EDAC INC.,AND SHALL NOT BE REPRODUCED, OR COPIED OR USED AS THE BASIS FOR THE MANUFACTURE OR SALE OF APPARATUS WITHOUT WRITTEN PERMISSION.