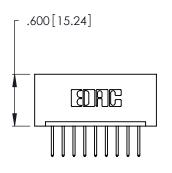

Card Slot Accepts .054 [1.37] to .070 [1.78] Thick P.C. Board

THIS IS A C.A.D. GENERATED DRAWING DO NOT MAKE MANUAL REVISIONS TO MASTER.

ISSUE NUMBER

ORIGINAL

1

**Contact Code 555** 

Contact Code 556

**Contact Code 558** 

**Contact Code 559** 

Contact Code 560

INSULATOR MATERIAL: THERMOPLASTIC POLYESTER, UL 94V-0 CONTACT MATERIAL; COPPER, NICKEL, TIN ALLOY CA-725 CONTACT PLATING: GOLD ON THE MATING AREA, TIN-LEAD ON THE CONTACT TAILS, NICKEL UNDERPLATE