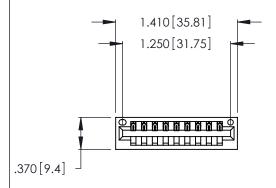

<u>Contact Dimensions:</u>
526-P.C. Tail .018 Sq. (0.46 Sq.) - Tail LG. =.350 (8.89)
.125 (3.18) Contact Spacing x .250 (6.35) Row Spacing

INSULATOR MATERIAL: THERMOPLASTIC POLYESTER, UL 94V-0 CONTACT MATERIAL; COPPER, NICKEL, TIN ALLOY CA-725

Card Slot Accepts .054 [1.37] to .070 [1.78] Thick P.C. Board

THIS IS A C.A.D. GENERATED DRAWING DO NOT MAKE MANUAL REVISIONS TO MASTER.

ISSUE NUMBER

ORIGINAL

1

**Contact Code 555** 

Contact Code 556

**Contact Code 558** 