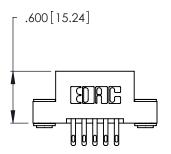

THIS IS A C.A.D. GENERATED DRAWING DO NOT MAKE MANUAL REVISIONS TO MASTER.

ISSUE NUMBER ORIGINAL 1

| Card Slot Accepts .054 [1.37] to .070 [1.78] —— Thick P.C. Board |
|------------------------------------------------------------------|
| .330[8.38] Card Slot                                             |
| .160[4.07]Point of Contact                                       |

346/396 SERIES CARD EDGE CONNECTOR PART NUMBER: 346-010-500-203

**EDAC INC** TORONTO, ONTARIO CANADA

THESE DRAWINGS AND SPECIFICATIONS ARE THE PROPERTY OF EDAC INC.,AND SHALL NOT BE REPRODUCED, OR COPIED OR USED AS THE BASIS FOR THE MANUFACTURE OR SALE OF APPARATUS WITHOUT WRITTEN PERMISSION.

| ACAD REFERENCE NO. |       | 346-ENG-MASTER   |      |
|--------------------|-------|------------------|------|
| DRAWN:             | J.LEE | DATE: APR. 22/09 |      |
| CHECKED:           |       | DATE:            |      |
| SCALE:             | N.T.S | SHEET            | OF 2 |
| DRAWING NUMBER     |       | ISSUE            |      |
| 346-ENG-MASTER     |       |                  | 1    |