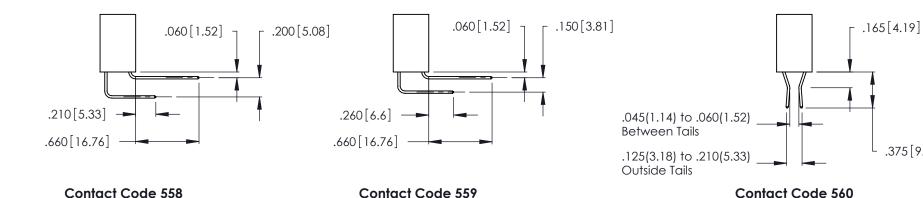

THIS IS A C.A.D. GENERATED DRAWING DO NOT MAKE MANUAL REVISIONS TO MASTER.

Contact Code 556

ISSUE NUMBER

ORIGINAL

1

**Contact Code 555** 

INSULATOR MATERIAL: THERMOPLASTIC POLYESTER, UL 94V-0 CONTACT MATERIAL; COPPER, NICKEL, TIN ALLOY CA-725 CONTACT PLATING: GOLD ON THE MATING AREA, TIN-LEAD ON THE CONTACT TAILS, NICKEL UNDERPLATE

## 346/396 SERIES CARD EDGE CONNECTOR CONTACT CODE 555,556,558,559,560 DIMENSIONS

YOUR CONNECTION TO QUALITY & SERVICE

**EDAC INC** TORONTO, ONTARIO CANADA

THESE DRAWINGS AND SPECIFICATIONS ARE THE PROPERTY OF EDAC INC.,AND SHALL NOT BE REPRODUCED, OR COPIED OR USED AS THE BASIS FOR THE MANUFACTURE OR SALE OF APPARATUS WITHOUT WRITTEN PERMISSION.

|  | ACAD REFERENCE NO. | 346-ENG-MASTER   |  |
|--|--------------------|------------------|--|
|  | DRAWN: J.LEE       | DATE: APR. 22/09 |  |
|  | CHECKED:           | DATE:            |  |
|  | SCALE: 1:1         | SHEET 2 OF 2     |  |
|  | DRAWING NUMBER     | ISSUE            |  |
|  | 346-ENG-MASTER     | 1                |  |

.375 [9.54]