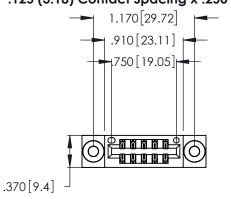

Contact Dimensions: 500-Wire Hole .050x.025 (1.27x0.64) - Tail LG. =.260 (6.60) .125 (3.18) Contact Spacing x .250 (6.35) Row Spacing

- INSULATOR MATERIAL: THERMOPLASTIC POLYESTER, UL 94V-0 CONTACT MATERIAL; COPPER, NICKEL, TIN ALLOY CA-725
- CONTACT PLATING: GOLD ON THE MATING AREA, TIN-LEAD ON THE CONTACT TAILS, NICKEL UNDERPLATE

346/396 SERIES CARD EDGE CONNECTOR PART NUMBER: 346-010-500-203

**EDAC INC** TORONTO, ONTARIO CANADA

THESE DRAWINGS AND SPECIFICATIONS ARE THE PROPERTY OF EDAC INC.,AND SHALL NOT BE REPRODUCED, OR COPIED OR USED AS THE BASIS FOR THE MANUFACTURE OR SALE OF APPARATUS WITHOUT WRITTEN PERMISSION.

| ACAD REFERENCE NO. |       | 346-ENG-MASTER   |      |
|--------------------|-------|------------------|------|
| DRAWN:             | J.LEE | DATE: APR. 22/09 |      |
| CHECKED:           |       | DATE:            |      |
| SCALE:             | N.T.S | SHEET            | OF 2 |
| DRAWING NUMBER     |       | ISSUE            |      |
| 346-ENG-MASTER     |       |                  | 1    |