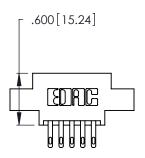

CONTACT PLATING: GOLD ON THE MATING AREA, TIN-LEAD ON THE CONTACT TAILS, NICKEL UNDERPLATE

THIS IS A C.A.D. GENERATED DRAWING DO NOT MAKE MANUAL REVISIONS TO MASTER.

ISSUE NUMBER ORIGINAL

| Card Slot Accepts .054 [1.37] to .070 [1.78] —— Thick P.C. Board |
|------------------------------------------------------------------|
|                                                                  |
| .330 [8.38] Card Slot <sup>]</sup>                               |
| .160 [4.07] Point of Contact                                     |

346/396 SERIES CARD EDGE CONNECTOR PART NUMBER: 346-010-500-808

**EDAC INC** TORONTO, ONTARIO CANADA

THESE DRAWINGS AND SPECIFICATIONS ARE THE PROPERTY OF EDAC INC., AND SHALL NOT BE REPRODUCED, OR COPIED OR USED AS THE BASIS FOR THE MANUFACTURE OR SALE OF APPARATUS WITHOUT WRITTEN PERMISSION.