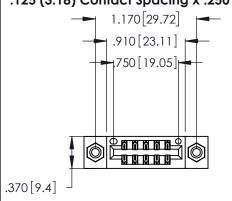

Contact Dimensions: 500-Wire Hole .050x.025 (1.27x0.64) - Tail LG. =.260 (6.60) .125 (3.18) Contact Spacing x .250 (6.35) Row Spacing

INSULATOR MATERIAL: THERMOPLASTIC POLYESTER, UL 94V-0 CONTACT MATERIAL; COPPER, NICKEL, TIN ALLOY CA-725

.375 [9.54]