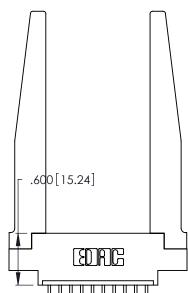

<u>Contact Dimensions:</u>
520-P.C. Tail .030x.018 (0.76x0.46) - Tail LG. = .175 (4.45) .125 (3.18) Contact Spacing x .250 (6.35) Row Spacing

.370 [9.4]

INSULATOR MATERIAL: THERMOPLASTIC POLYESTER, UL 94V-0 CONTACT MATERIAL; COPPER, NICKEL, TIN ALLOY CA-725

CONTACT PLATING: GOLD ON THE MATING AREA, TIN-LEAD ON THE CONTACT TAILS, NICKEL UNDERPLATE

THIS IS A C.A.D. GENERATED DRAWING DO NOT MAKE MANUAL REVISIONS TO MASTER.

ISSUE NUMBER ORIGINAL

1

346/396 SERIES CARD EDGE CONNECTOR PART NUMBER: 346-010-520-678