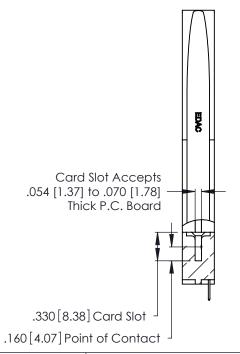

<u>Contact Dimensions:</u>
520-P.C. Tail .030x.018 (0.76x0.46) - Tail LG. = .175 (4.45) .125 (3.18) Contact Spacing x .250 (6.35) Row Spacing

.370 [9.4]

INSULATOR MATERIAL: THERMOPLASTIC POLYESTER, UL 94V-0 CONTACT MATERIAL; COPPER, NICKEL, TIN ALLOY CA-725

CONTACT PLATING: GOLD ON THE MATING AREA, TIN-LEAD ON THE CONTACT TAILS, NICKEL UNDERPLATE

THIS IS A C.A.D. GENERATED DRAWING DO NOT MAKE MANUAL REVISIONS TO MASTER.

ISSUE NUMBER ORIGINAL

1

346/396 SERIES CARD EDGE CONNECTOR PART NUMBER: 346-010-520-678