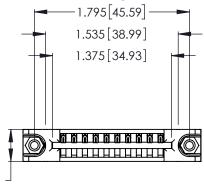

<u>Contact Dimensions:</u>
520-P.C. Tail .030x.018 (0.76x0.46) - Tail LG. = .175 (4.45) .125 (3.18) Contact Spacing x .250 (6.35) Row Spacing

.370 [9.4]

INSULATOR MATERIAL: THERMOPLASTIC POLYESTER, UL 94V-0 CONTACT MATERIAL; COPPER, NICKEL, TIN ALLOY CA-725

CONTACT PLATING: GOLD ON THE MATING AREA, TIN-LEAD ON THE CONTACT TAILS, NICKEL UNDERPLATE

THIS IS A C.A.D. GENERATED DRAWING DO NOT MAKE MANUAL REVISIONS TO MASTER.

ISSUE NUMBER ORIGINAL

1

346/396 SERIES CARD EDGE CONNECTOR PART NUMBER: 346-010-520-678