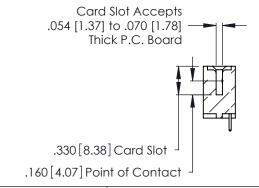

THIS IS A C.A.D. GENERATED DRAWING DO NOT MAKE MANUAL REVISIONS TO MASTER.

ISSUE NUMBER

ORIGINAL

1

**Contact Code 555** 

Contact Code 556

**Contact Code 558** 

**Contact Code 559** 

Contact Code 560

INSULATOR MATERIAL: THERMOPLASTIC POLYESTER, UL 94V-0 CONTACT MATERIAL; COPPER, NICKEL, TIN ALLOY CA-725 CONTACT PLATING: GOLD ON THE MATING AREA, TIN-LEAD

ON THE CONTACT TAILS, NICKEL UNDERPLATE

346/396 SERIES CARD EDGE CONNECTOR CONTACT CODE 555,556,558,559,560 DIMENSIONS

YOUR CONNECTION TO QUALITY & SERVICE

**EDAC INC** TORONTO, ONTARIO CANADA

THESE DRAWINGS AND SPECIFICATIONS ARE THE PROPERTY OF EDAC INC.,AND SHALL NOT BE REPRODUCED, OR COPIED OR USED AS THE BASIS FOR THE MANUFACTURE OR SALE OF APPARATUS WITHOUT WRITTEN PERMISSION.