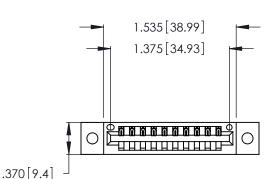

<u>Contact Dimensions:</u>
521-P.C. Tail .025 Sq. (0.64 Sq.) - Tail LG. =.150 (3.81)
.125 (3.18) Contact Spacing x .250 (6.35) Row Spacing

- INSULATOR MATERIAL: THERMOPLASTIC POLYESTER, UL 94V-0 CONTACT MATERIAL; COPPER, NICKEL, TIN ALLOY CA-725
- CONTACT PLATING: GOLD ON THE MATING AREA, TIN-LEAD ON THE CONTACT TAILS, NICKEL UNDERPLATE

THIS IS A C.A.D. GENERATED DRAWING DO NOT MAKE MANUAL REVISIONS TO MASTER.

ISSUE NUMBER ORIGINAL 1

346/396 SERIES CARD EDGE CONNECTOR PART NUMBER: 346-010-521-102

**EDAC INC** TORONTO, ONTARIO CANADA

THESE DRAWINGS AND SPECIFICATIONS ARE THE PROPERTY OF EDAC INC.,AND SHALL NOT BE REPRODUCED, OR COPIED OR USED AS THE BASIS FOR THE MANUFACTURE OR SALE OF APPARATUS WITHOUT WRITTEN PERMISSION.