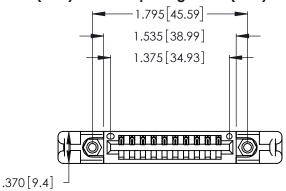

<u>Contact Dimensions:</u>
522-P.C. Tail .025 Sq. (0.64 Sq.) - Tail LG. = .440 (11.18)
.125 (3.18) Contact Spacing x .250 (6.35) Row Spacing

- INSULATOR MATERIAL: THERMOPLASTIC POLYESTER, UL 94V-0 CONTACT MATERIAL; COPPER, NICKEL, TIN\_ALLOY CA-725
- CONTACT PLATING: GOLD ON THE MATING AREA, TIN-LEAD ON THE CONTACT TAILS, NICKEL UNDERPLATE

THIS IS A C.A.D. GENERATED DRAWING DO NOT MAKE MANUAL REVISIONS TO MASTER.

ISSUE NUMBER ORIGINAL 1

346/396 SERIES CARD EDGE CONNECTOR PART NUMBER: 346-010-522-158

**EDAC INC** TORONTO, ONTARIO CANADA

THESE DRAWINGS AND SPECIFICATIONS ARE THE PROPERTY OF EDAC INC.,AND SHALL NOT BE REPRODUCED, OR COPIED OR USED AS THE BASIS FOR THE MANUFACTURE OR SALE OF APPARATUS WITHOUT WRITTEN PERMISSION.