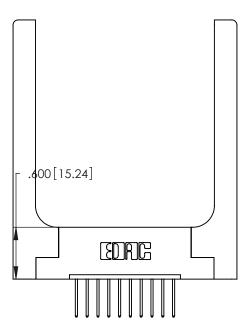

THIS IS A C.A.D. GENERATED DRAWING DO NOT MAKE MANUAL REVISIONS TO MASTER.

ISSUE NUMBER ORIGINAL 1

346/396 SERIES CARD EDGE CONNECTOR PART NUMBER: 346-010-522-158

**EDAC INC** TORONTO, ONTARIO CANADA

THESE DRAWINGS AND SPECIFICATIONS ARE THE PROPERTY OF EDAC INC.,AND SHALL NOT BE REPRODUCED, OR COPIED OR USED AS THE BASIS FOR THE MANUFACTURE OR SALE OF APPARATUS WITHOUT WRITTEN PERMISSION.

346/396 SERIES CARD EDGE CONNECTOR CONTACT CODE 555,556,558,559,560 DIMENSIONS

YOUR CONNECTION TO QUALITY & SERVICE

**EDAC INC** TORONTO, ONTARIO CANADA

THESE DRAWINGS AND SPECIFICATIONS ARE THE PROPERTY OF EDAC INC.,AND SHALL NOT BE REPRODUCED, OR COPIED OR USED AS THE BASIS FOR THE MANUFACTURE OR SALE OF APPARATUS WITHOUT WRITTEN PERMISSION.