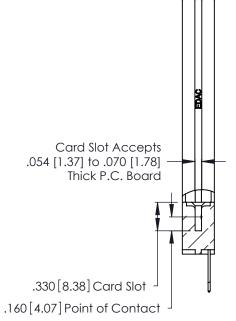

THIS IS A C.A.D. GENERATED DRAWING DO NOT MAKE MANUAL REVISIONS TO MASTER.

ISSUE NUMBER

ORIGINAL

1

**Contact Code 555** 

Contact Code 556

**Contact Code 558** 

**Contact Code 559** 

**Contact Code 560** 

INSULATOR MATERIAL: THERMOPLASTIC POLYESTER, UL 94V-0 CONTACT MATERIAL; COPPER, NICKEL, TIN ALLOY CA-725 CONTACT PLATING: GOLD ON THE MATING AREA, TIN-LEAD

ON THE CONTACT TAILS, NICKEL UNDERPLATE