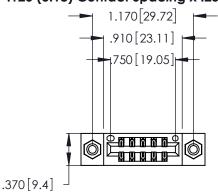

346/396 SERIES CARD EDGE CONNECTOR PART NUMBER: 346-010-526-208

**EDAC INC** TORONTO, ONTARIO CANADA

THESE DRAWINGS AND SPECIFICATIONS ARE THE PROPERTY OF EDAC INC., AND SHALL NOT BE REPRODUCED, OR COPIED OR USED AS THE BASIS FOR THE MANUFACTURE OR SALE OF APPARATUS WITHOUT WRITTEN PERMISSION.

THIS IS A C.A.D. GENERATED DRAWING DO NOT MAKE MANUAL REVISIONS TO MASTER.

ISSUE NUMBER ORIGINAL 1

Card Slot Accepts .054 [1.37] to .070 [1.78] Thick P.C. Board .330 [8.38] Card Slot .160 [4.07] Point of Contact