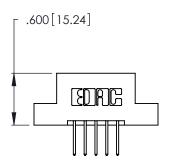

346/396 SERIES CARD EDGE CONNECTOR PART NUMBER: 346-010-526-208

**EDAC INC** TORONTO, ONTARIO CANADA

THESE DRAWINGS AND SPECIFICATIONS ARE THE PROPERTY OF EDAC INC., AND SHALL NOT BE REPRODUCED, OR COPIED OR USED AS THE BASIS FOR THE MANUFACTURE OR SALE OF APPARATUS WITHOUT WRITTEN PERMISSION.