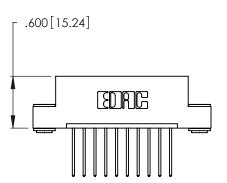

<u>Contact Dimensions:</u>
540-Wire Wrap .025 Sq. (0.64 Sq.) - Tail LG. =.560 (14.22) .125 (3.18) Contact Spacing x .250 (6.35) Row Spacing

- INSULATOR MATERIAL: THERMOPLASTIC POLYESTER, UL 94V-0 CONTACT MATERIAL; COPPER, NICKEL, TIN ALLOY CA-725
- CONTACT PLATING: GOLD ON THE MATING AREA, TIN-LEAD ON THE CONTACT TAILS, NICKEL UNDERPLATE

THIS IS A C.A.D. GENERATED DRAWING DO NOT MAKE MANUAL REVISIONS TO MASTER.

| 346/396 SERIES CARD EDGE CONNECTOR |
|------------------------------------|
| PART NUMBER: 346-010-540-103       |

**EDAC INC** TORONTO, ONTARIO CANADA