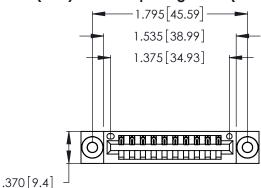

THIS IS A C.A.D. GENERATED DRAWING DO NOT MAKE MANUAL REVISIONS TO MASTER.

| 346/396 SERIES CARD EDGE CONNECTOR |
|------------------------------------|
| PART NUMBER: 346-010-540-103       |

**EDAC INC** TORONTO, ONTARIO CANADA

THESE DRAWINGS AND SPECIFICATIONS ARE THE PROPERTY OF EDAC INC., AND SHALL NOT BE REPRODUCED, OR COPIED OR USED AS THE BASIS FOR THE MANUFACTURE OR SALE OF APPARATUS WITHOUT WRITTEN PERMISSION.

| ACAD REFERENCE NO. |       | 346-ENG-MASTER |           |
|--------------------|-------|----------------|-----------|
| DRAWN:             | J.LEE | DATE: AF       | PR. 22/09 |
| CHECKED:           |       | DATE:          |           |
| SCALE:             | N.T.S | SHEET          | OF 2      |
| DRAWING NUMBER     |       | ISSUE          |           |
| 346-ENG-MASTER     |       |                | 1         |