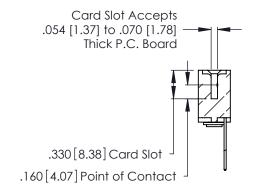

THIS IS A C.A.D. GENERATED DRAWING DO NOT MAKE MANUAL REVISIONS TO MASTER.

ISSUE NUMBER

ORIGINAL

1

**Contact Code 555** 

Contact Code 556

**Contact Code 558** 

**Contact Code 559** 

**Contact Code 560** 

INSULATOR MATERIAL: THERMOPLASTIC POLYESTER, UL 94V-0 CONTACT MATERIAL; COPPER, NICKEL, TIN ALLOY CA-725 CONTACT PLATING: GOLD ON THE MATING AREA, TIN-LEAD

ON THE CONTACT TAILS, NICKEL UNDERPLATE

346/396 SERIES CARD EDGE CONNECTOR CONTACT CODE 555,556,558,559,560 DIMENSIONS

YOUR CONNECTION TO QUALITY & SERVICE

**EDAC INC** TORONTO, ONTARIO CANADA

THESE DRAWINGS AND SPECIFICATIONS ARE THE PROPERTY OF EDAC INC.,AND SHALL NOT BE REPRODUCED, OR COPIED OR USED AS THE BASIS FOR THE MANUFACTURE OR SALE OF APPARATUS WITHOUT WRITTEN PERMISSION.