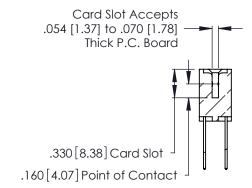

THIS IS A C.A.D. GENERATED DRAWING DO NOT MAKE MANUAL REVISIONS TO MASTER.

Contact Code 556

ISSUE NUMBER

ORIGINAL

1

**Contact Code 555** 

INSULATOR MATERIAL: THERMOPLASTIC POLYESTER, UL 94V-0 CONTACT MATERIAL; COPPER, NICKEL, TIN ALLOY CA-725 CONTACT PLATING: GOLD ON THE MATING AREA, TIN-LEAD ON THE CONTACT TAILS, NICKEL UNDERPLATE

## 346/396 SERIES CARD EDGE CONNECTOR CONTACT CODE 555,556,558,559,560 DIMENSIONS

YOUR CONNECTION TO QUALITY & SERVICE

**EDAC INC** TORONTO, ONTARIO CANADA

THESE DRAWINGS AND SPECIFICATIONS ARE THE PROPERTY OF EDAC INC.,AND SHALL NOT BE REPRODUCED, OR COPIED OR USED AS THE BASIS FOR THE MANUFACTURE OR SALE OF APPARATUS WITHOUT WRITTEN PERMISSION.