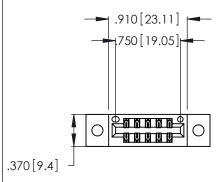

<u>Contact Dimensions:</u>
540-Wire Wrap .025 Sq. (0.64 Sq.) - Tail LG. =.560 (14.22)
.125 (3.18) Contact Spacing x .250 (6.35) Row Spacing

- INSULATOR MATERIAL: THERMOPLASTIC POLYESTER, UL 94V-0 CONTACT MATERIAL; COPPER, NICKEL, TIN ALLOY CA-725
- CONTACT PLATING: GOLD ON THE MATING AREA, TIN-LEAD ON THE CONTACT TAILS, NICKEL UNDERPLATE

THIS IS A C.A.D. GENERATED DRAWING DO NOT MAKE MANUAL REVISIONS TO MASTER.

| 346/396 SERIES CARD EDGE CONNECTOR |
|------------------------------------|
| PART NUMBER: 346-010-540-202       |

**EDAC INC** TORONTO, ONTARIO CANADA