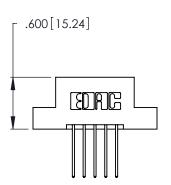

THIS IS A C.A.D. GENERATED DRAWING DO NOT MAKE MANUAL REVISIONS TO MASTER.

| 346/396 SERIES CARD EDGE CONNECTOR |
|------------------------------------|
| PART NUMBER: 346-010-540-202       |

**EDAC INC** TORONTO, ONTARIO CANADA

## 346/396 SERIES CARD EDGE CONNECTOR CONTACT CODE 555,556,558,559,560 DIMENSIONS

YOUR CONNECTION TO QUALITY & SERVICE

**EDAC INC** TORONTO, ONTARIO CANADA

THESE DRAWINGS AND SPECIFICATIONS ARE THE PROPERTY OF EDAC INC.,AND SHALL NOT BE REPRODUCED, OR COPIED OR USED AS THE BASIS FOR THE MANUFACTURE OR SALE OF APPARATUS WITHOUT WRITTEN PERMISSION.