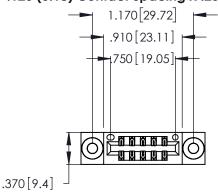

346/396 SERIES CARD EDGE CONNECTOR PART NUMBER: 346-010-540-803

**EDAC INC** TORONTO, ONTARIO CANADA

THESE DRAWINGS AND SPECIFICATIONS ARE THE PROPERTY OF EDAC INC.,AND SHALL NOT BE REPRODUCED,OR COPIED OR USED AS THE BASIS FOR THE MANUFACTURE OR SALE OF APPARATUS WITHOUT WRITTEN PERMISSION.

<u>Contact Dimensions:</u>
540-Wire Wrap .025 Sq. (0.64 Sq.) - Tail LG. =.560 (14.22) .125 (3.18) Contact Spacing x .250 (6.35) Row Spacing

- INSULATOR MATERIAL: THERMOPLASTIC POLYESTER, UL 94V-0 CONTACT MATERIAL; COPPER, NICKEL, TIN ALLOY CA-725
- CONTACT PLATING: GOLD ON THE MATING AREA, TIN-LEAD ON THE CONTACT TAILS, NICKEL UNDERPLATE

THIS IS A C.A.D. GENERATED DRAWING DO NOT MAKE MANUAL REVISIONS TO MASTER.

ISSUE NUMBER ORIGINAL 1

| Card Slot Accepts .054 [1.37] to .070 [1.78] —— Thick P.C. Board |  |
|------------------------------------------------------------------|--|
| .330 [8.38] Card Slot                                            |  |
| .160 [4.07] Point of Contact                                     |  |