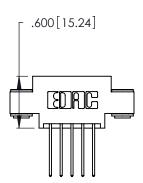

THIS IS A C.A.D. GENERATED DRAWING DO NOT MAKE MANUAL REVISIONS TO MASTER.

Contact Code 556

ISSUE NUMBER

ORIGINAL

1

**Contact Code 555** 

INSULATOR MATERIAL: THERMOPLASTIC POLYESTER, UL 94V-0 CONTACT MATERIAL; COPPER, NICKEL, TIN ALLOY CA-725 CONTACT PLATING: GOLD ON THE MATING AREA, TIN-LEAD ON THE CONTACT TAILS, NICKEL UNDERPLATE

## 346/396 SERIES CARD EDGE CONNECTOR CONTACT CODE 555,556,558,559,560 DIMENSIONS

YOUR CONNECTION TO QUALITY & SERVICE

**EDAC INC** TORONTO, ONTARIO CANADA

THESE DRAWINGS AND SPECIFICATIONS ARE THE PROPERTY OF EDAC INC.,AND SHALL NOT BE REPRODUCED, OR COPIED OR USED AS THE BASIS FOR THE MANUFACTURE OR SALE OF APPARATUS WITHOUT WRITTEN PERMISSION.