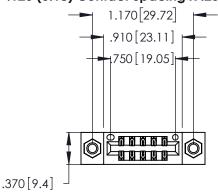

Contact Dimensions: 540-Wire Wrap .025 Sq. (0.64 Sq.) - Tail LG. =.560 (14.22) .125 (3.18) Contact Spacing x .250 (6.35) Row Spacing

- INSULATOR MATERIAL: THERMOPLASTIC POLYESTER, UL 94V-0 CONTACT MATERIAL; COPPER, NICKEL, TIN ALLOY CA-725
- CONTACT PLATING: GOLD ON THE MATING AREA, TIN-LEAD ON THE CONTACT TAILS, NICKEL UNDERPLATE

346/396 SERIES CARD EDGE CONNECTOR PART NUMBER: 346-010-540-807

**EDAC INC** TORONTO, ONTARIO CANADA

THESE DRAWINGS AND SPECIFICATIONS ARE THE PROPERTY OF EDAC INC.,AND SHALL NOT BE REPRODUCED, OR COPIED OR USED AS THE BASIS FOR THE MANUFACTURE OR SALE OF APPARATUS WITHOUT WRITTEN PERMISSION.

| ACAD REFERENCE NO. |             | 346-ENG-MASTER |           |
|--------------------|-------------|----------------|-----------|
| DRAWN:             | J.LEE       | DATE: AF       | PR. 22/09 |
| CHECKED:           |             | DATE:          |           |
| SCALE:             | N.T.S       | SHEET          | OF 2      |
| DRAWING N          | IUMBER      |                | ISSUE     |
| 346                | -ENG-MASTER |                | 1         |