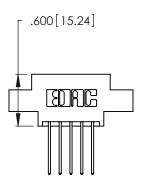

THIS IS A C.A.D. GENERATED DRAWING DO NOT MAKE MANUAL REVISIONS TO MASTER.

ISSUE NUMBER

ORIGINAL

1

| Card Slot Accepts .054 [1.37] to .070 [1.78] —— Thick P.C. Board |
|------------------------------------------------------------------|
|                                                                  |
| .330 [8.38] Card Slot                                            |
| .160 [4.07] Point of Contact                                     |

346/396 SERIES CARD EDGE CONNECTOR PART NUMBER: 346-010-540-807

**EDAC INC** TORONTO, ONTARIO CANADA

THESE DRAWINGS AND SPECIFICATIONS ARE THE PROPERTY OF EDAC INC.,AND SHALL NOT BE REPRODUCED, OR COPIED OR USED AS THE BASIS FOR THE MANUFACTURE OR SALE OF APPARATUS WITHOUT WRITTEN PERMISSION.

| ACAD REFERENCE NO. |             | 346-ENG-MASTER |           |
|--------------------|-------------|----------------|-----------|
| DRAWN:             | J.LEE       | DATE: AF       | PR. 22/09 |
| CHECKED:           |             | DATE:          |           |
| SCALE:             | N.T.S       | SHEET          | OF 2      |
| DRAWING N          | IUMBER      |                | ISSUE     |
| 346                | -ENG-MASTER |                | 1         |