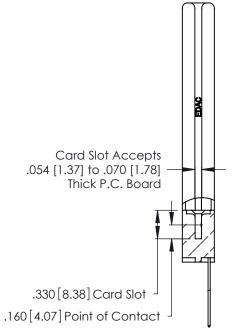

THIS IS A C.A.D. GENERATED DRAWING DO NOT MAKE MANUAL REVISIONS TO MASTER.

ISSUE NUMBER

ORIGINAL

1

**Contact Code 555** 

Contact Code 556

**Contact Code 558** 

**Contact Code 559** 

Contact Code 560

INSULATOR MATERIAL: THERMOPLASTIC POLYESTER, UL 94V-0 CONTACT MATERIAL; COPPER, NICKEL, TIN ALLOY CA-725 CONTACT PLATING: GOLD ON THE MATING AREA, TIN-LEAD

ON THE CONTACT TAILS, NICKEL UNDERPLATE

346/396 SERIES CARD EDGE CONNECTOR CONTACT CODE 555,556,558,559,560 DIMENSIONS

YOUR CONNECTION TO QUALITY & SERVICE

**EDAC INC** TORONTO, ONTARIO CANADA

THESE DRAWINGS AND SPECIFICATIONS ARE THE PROPERTY OF EDAC INC.,AND SHALL NOT BE REPRODUCED, OR COPIED OR USED AS THE BASIS FOR THE MANUFACTURE OR SALE OF APPARATUS WITHOUT WRITTEN PERMISSION.