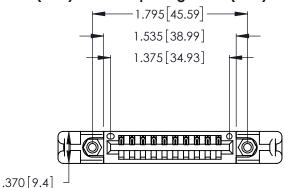

Contact Dimensions: 541-Wire Wrap .025 Sq. (0.64 Sq.) - Tail LG. =.750 (19.05) .125 (3.18) Contact Spacing x .250 (6.35) Row Spacing

- INSULATOR MATERIAL: THERMOPLASTIC POLYESTER, UL 94V-0 CONTACT MATERIAL; COPPER, NICKEL, TIN\_ALLOY CA-725
- CONTACT PLATING: GOLD ON THE MATING AREA, TIN-LEAD ON THE CONTACT TAILS, NICKEL UNDERPLATE

THIS IS A C.A.D. GENERATED DRAWING DO NOT MAKE MANUAL REVISIONS TO MASTER.

ISSUE NUMBER 1

ORIGINAL

346/396 SERIES CARD EDGE CONNECTOR PART NUMBER: 346-010-541-158

**EDAC INC** TORONTO, ONTARIO CANADA

THESE DRAWINGS AND SPECIFICATIONS ARE THE PROPERTY OF EDAC INC.,AND SHALL NOT BE REPRODUCED, OR COPIED OR USED AS THE BASIS FOR THE MANUFACTURE OR SALE OF APPARATUS WITHOUT WRITTEN PERMISSION.