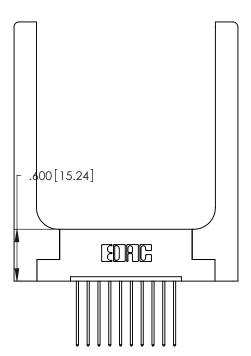

THIS IS A C.A.D. GENERATED DRAWING DO NOT MAKE MANUAL REVISIONS TO MASTER.

ISSUE NUMBER 1

ORIGINAL

346/396 SERIES CARD EDGE CONNECTOR PART NUMBER: 346-010-541-158

**EDAC INC** TORONTO, ONTARIO CANADA

THESE DRAWINGS AND SPECIFICATIONS ARE THE PROPERTY OF EDAC INC.,AND SHALL NOT BE REPRODUCED, OR COPIED OR USED AS THE BASIS FOR THE MANUFACTURE OR SALE OF APPARATUS WITHOUT WRITTEN PERMISSION.