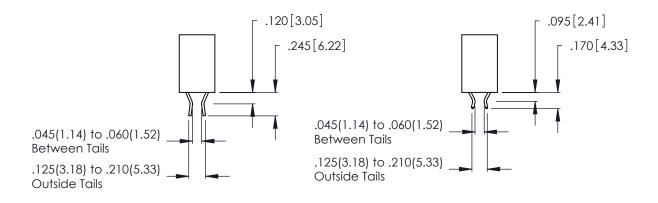

THIS IS A C.A.D. GENERATED DRAWING DO NOT MAKE MANUAL REVISIONS TO MASTER.

Contact Code 556

ISSUE NUMBER

ORIGINAL

1

**Contact Code 555** 

INSULATOR MATERIAL: THERMOPLASTIC POLYESTER, UL 94V-0 CONTACT MATERIAL; COPPER, NICKEL, TIN ALLOY CA-725 CONTACT PLATING: GOLD ON THE MATING AREA, TIN-LEAD ON THE CONTACT TAILS, NICKEL UNDERPLATE

## 346/396 SERIES CARD EDGE CONNECTOR CONTACT CODE 555,556,558,559,560 DIMENSIONS

YOUR CONNECTION TO QUALITY & SERVICE

**EDAC INC** TORONTO, ONTARIO CANADA

THESE DRAWINGS AND SPECIFICATIONS ARE THE PROPERTY OF EDAC INC.,AND SHALL NOT BE REPRODUCED, OR COPIED OR USED AS THE BASIS FOR THE MANUFACTURE OR SALE OF APPARATUS WITHOUT WRITTEN PERMISSION.

|   | ACAD REFERENCE NO. | 346-ENG-MASTER   |  |
|---|--------------------|------------------|--|
|   | DRAWN: J.LEE       | DATE: APR. 22/09 |  |
| ) | CHECKED:           | DATE:            |  |
|   | SCALE: 1:1         | SHEET 2 OF 2     |  |
|   | DRAWING NUMBER     | ISSUE            |  |
|   | 346-ENG-MASTER     | 1                |  |