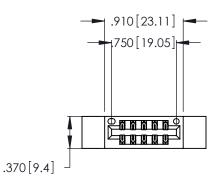

Contact Dimensions:
555-Extender Board Bend (Code 500 Contacts)
See Sheet 2 for Contact Code 555, 556, 558, 559, 560 Dimensions

THIS IS A C.A.D. GENERATED DRAWING DO NOT MAKE MANUAL REVISIONS TO MASTER.

ISSUE NUMBER

ORIGINAL

1

Card Slot Accepts .054 [1.37] to .070 [1.78] Thick P.C. Board .330 [8.38] Card Slot .160 [4.07] Point of Contact

- INSULATOR MATERIAL: THERMOPLASTIC POLYESTER, UL 94V-0 CONTACT MATERIAL; COPPER, NICKEL, TIN ALLOY CA-725
- CONTACT PLATING: GOLD ON THE MATING AREA, TIN-LEAD ON THE CONTACT TAILS, NICKEL UNDERPLATE

| 346/396 SERIES CARD EDGE CONNECTOR |
|------------------------------------|
| PART NUMBER: 346-010-555-212       |

YOUR CONNECTION TO QUALITY & SERVICE

**EDAC INC** TORONTO, ONTARIO CANADA

THESE DRAWINGS AND SPECIFICATIONS ARE THE PROPERTY OF EDAC INC.,AND SHALL NOT BE REPRODUCED, OR COPIED OR USED AS THE BASIS FOR THE MANUFACTURE OR SALE OF APPARATUS WITHOUT WRITTEN PERMISSION.

| ACAD REFERENCE NO. |       | 346-ENG-MASTER |           |
|--------------------|-------|----------------|-----------|
| DRAWN: J.LI        | ΞE    | DATE: AF       | PR. 22/09 |
| CHECKED:           |       | DATE:          |           |
| SCALE:             | N.T.S | SHEET 1        | OF 2      |
| DRAWING NUME       |       | ISSUE          |           |
| 346-ENG            |       | 1              |           |