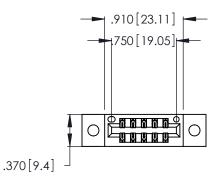

<u>Contact Dimensions:</u>
556-Extender Board Bend (Code 520 Contacts)
See Sheet 2 for Contact Code 555, 556, 558, 559, 560 Dimensions

THIS IS A C.A.D. GENERATED DRAWING DO NOT MAKE MANUAL REVISIONS TO MASTER.

ISSUE NUMBER

ORIGINAL

1

Card Slot Accepts .054 [1.37] to .070 [1.78] Thick P.C. Board .330 [8.38] Card Slot .160 [4.07] Point of Contact

INSULATOR MATERIAL: THERMOPLASTIC POLYESTER, UL 94V-0 CONTACT MATERIAL; COPPER, NICKEL, TIN\_ALLOY CA-725

CONTACT PLATING: GOLD ON THE MATING AREA, TIN-LEAD ON THE CONTACT TAILS, NICKEL UNDERPLATE

346/396 SERIES CARD EDGE CONNECTOR PART NUMBER: 346-010-556-202

YOUR CONNECTION TO QUALITY & SERVICE

**EDAC INC** TORONTO, ONTARIO CANADA