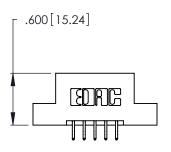

<u>Contact Dimensions:</u>
556-Extender Board Bend (Code 520 Contacts)
See Sheet 2 for Contact Code 555, 556, 558, 559, 560 Dimensions

THIS IS A C.A.D. GENERATED DRAWING DO NOT MAKE MANUAL REVISIONS TO MASTER.

ISSUE NUMBER

ORIGINAL

1

Card Slot Accepts .054 [1.37] to .070 [1.78] Thick P.C. Board .330 [8.38] Card Slot .160 [4.07] Point of Contact

INSULATOR MATERIAL: THERMOPLASTIC POLYESTER, UL 94V-0 CONTACT MATERIAL; COPPER, NICKEL, TIN\_ALLOY CA-725

CONTACT PLATING: GOLD ON THE MATING AREA, TIN-LEAD ON THE CONTACT TAILS, NICKEL UNDERPLATE

346/396 SERIES CARD EDGE CONNECTOR PART NUMBER: 346-010-556-202

YOUR CONNECTION TO QUALITY & SERVICE

**EDAC INC** TORONTO, ONTARIO CANADA